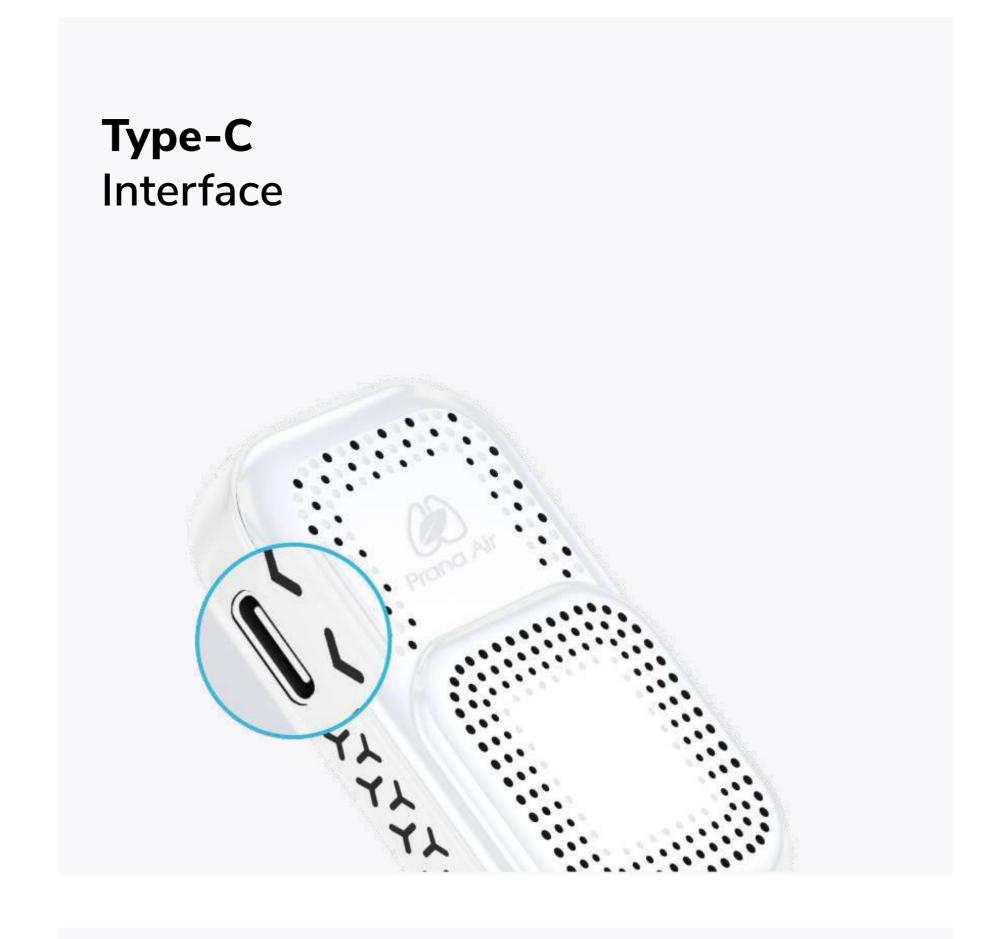

## Salient Features

Real-time CO<sub>2</sub> Monitoring

700 mAh Lithium battery

NDIR Sensors

Dyanmic UI Screens

Type-C Interface

Portable and Handy Device

Data Refresh Rate: 2s

Charging Mode: Type C