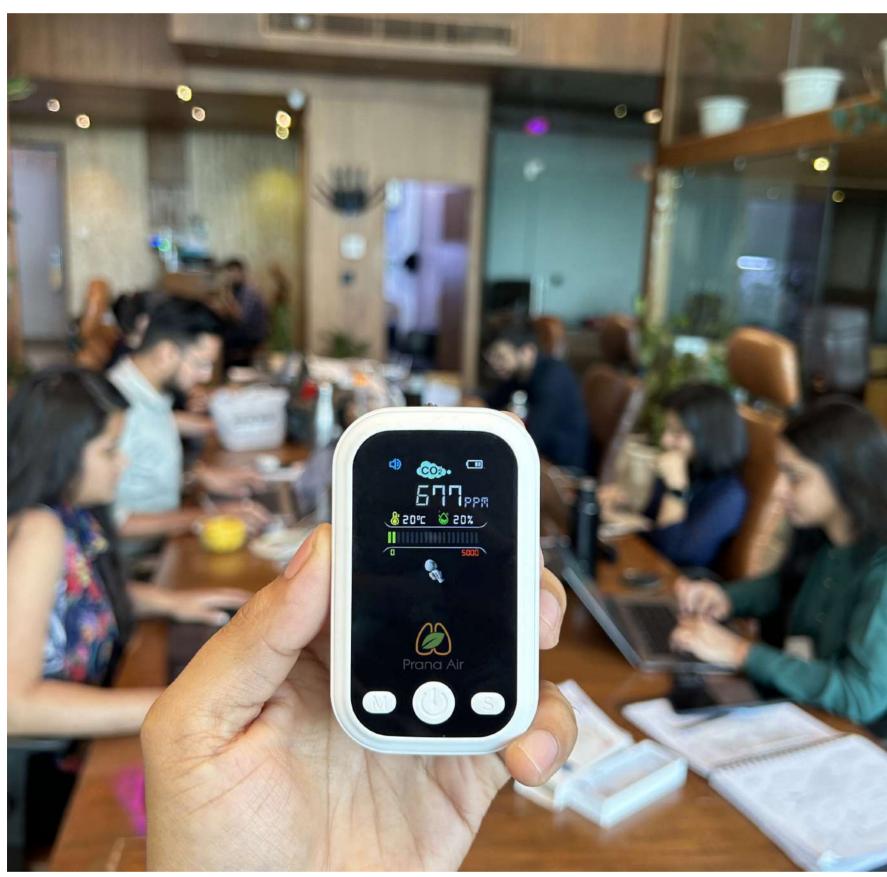

#### 1.9" Ultra High Definition color Display

The ultra-high definition color screen has high-precision sensors installed to precisely monitor the CO<sub>2</sub> gas concentration in real-time, and reading is more user-friendly and convenient.

#### Your personal Air Quality Monitor

With a portable air quality monitor, you can track the air quality in your immediate surroundings and get real-time data on the air pollution levels around you. This data can help you make informed decisions about when to go outside, when to exercise, and when to take precautions to protect your health.

# Small. Sleek. Reliable

Our mini air quality monitor is a perfect companion for a healthier lifestyle. Stay informed about the air you breathe without the hassle of large and complicated equipment.