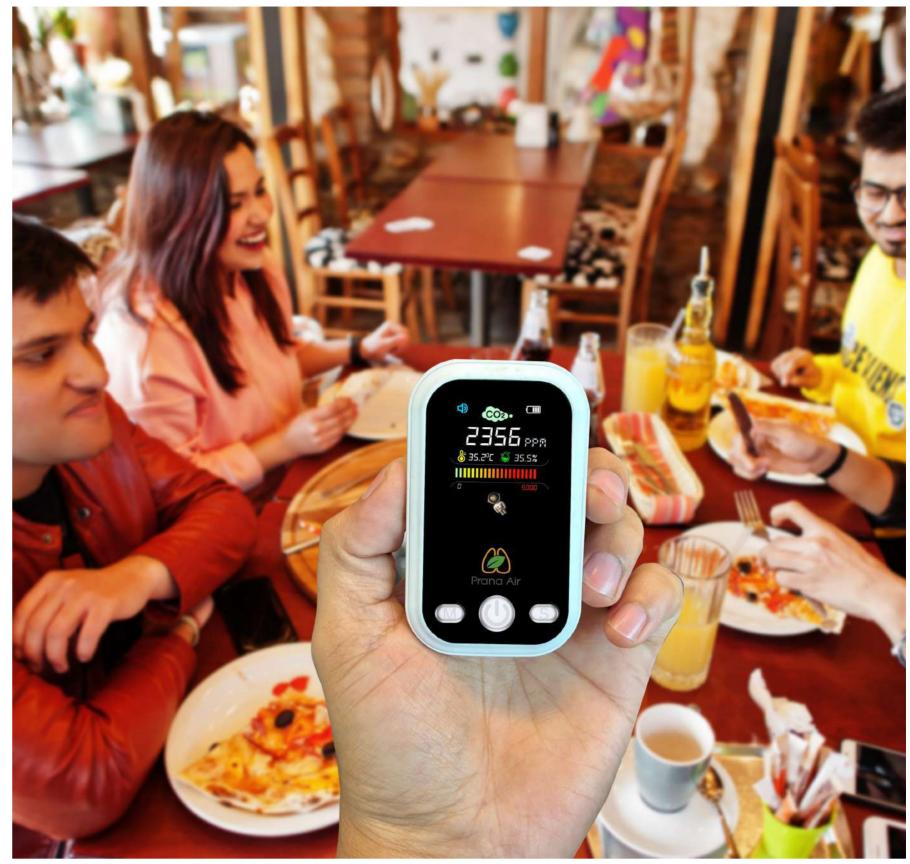

# Product Application.

The CO<sub>2</sub> monitor can be utilized for a variety of indoor and outdoor applications. Indoor wall cabinets, kitchens, catering, cars, and residences, among other places, to avoid gas poisoning, explosions, and other incidents.