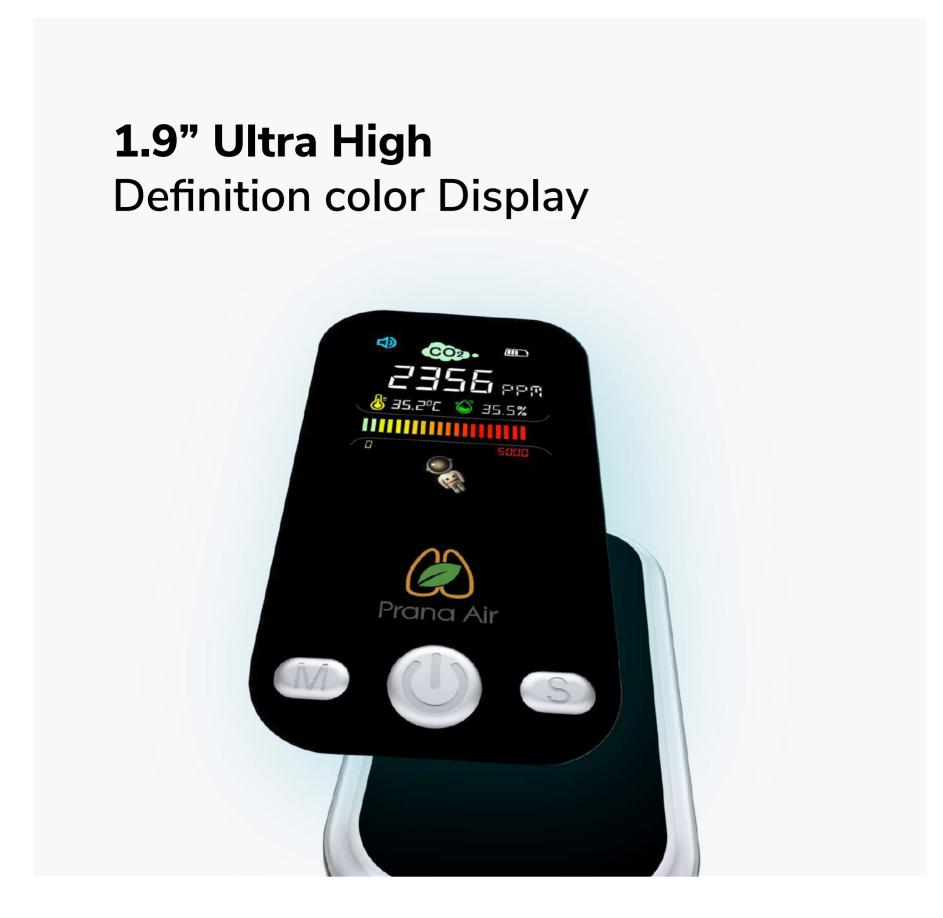

#### 1.9" Ultra High Definition color Display

The ultra-high definition color screen has high-precision sensors installed to precisely monitor the CO<sub>2</sub> gas concentration in real-time, and reading is more user-friendly and convenient.