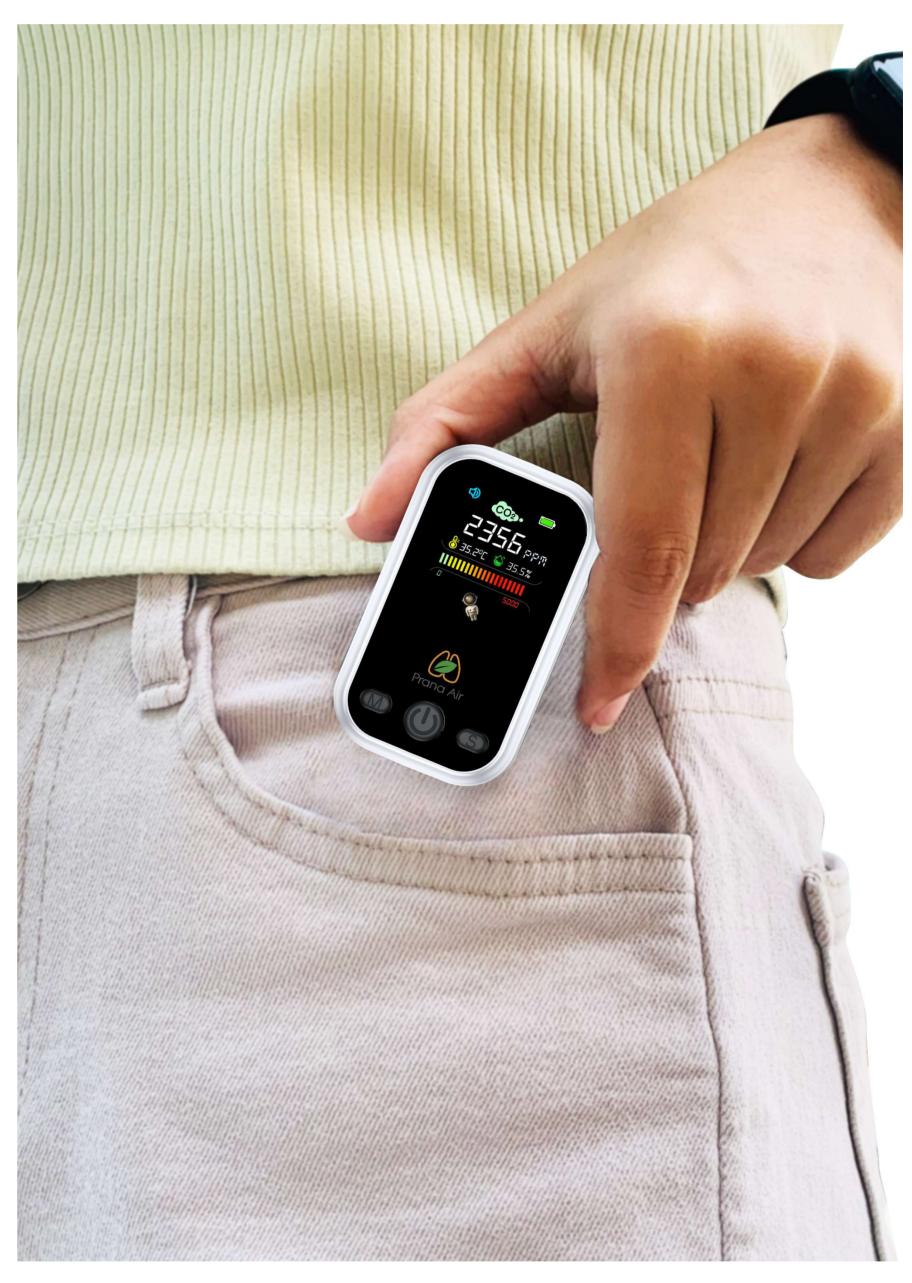

#### Your personal Air Quality Monitor

With a portable air quality monitor, you can track the air quality in your immediate surroundings and get real-time data on the air pollution levels around you. This data can help you make informed decisions about when to go outside, when to exercise, and when to take precautions to protect your health.

# Small. Sleek. Reliable

Our mini air quality monitor is a perfect companion for a healthier lifestyle. Stay informed about the air you breathe without the hassle of large and complicated equipment.