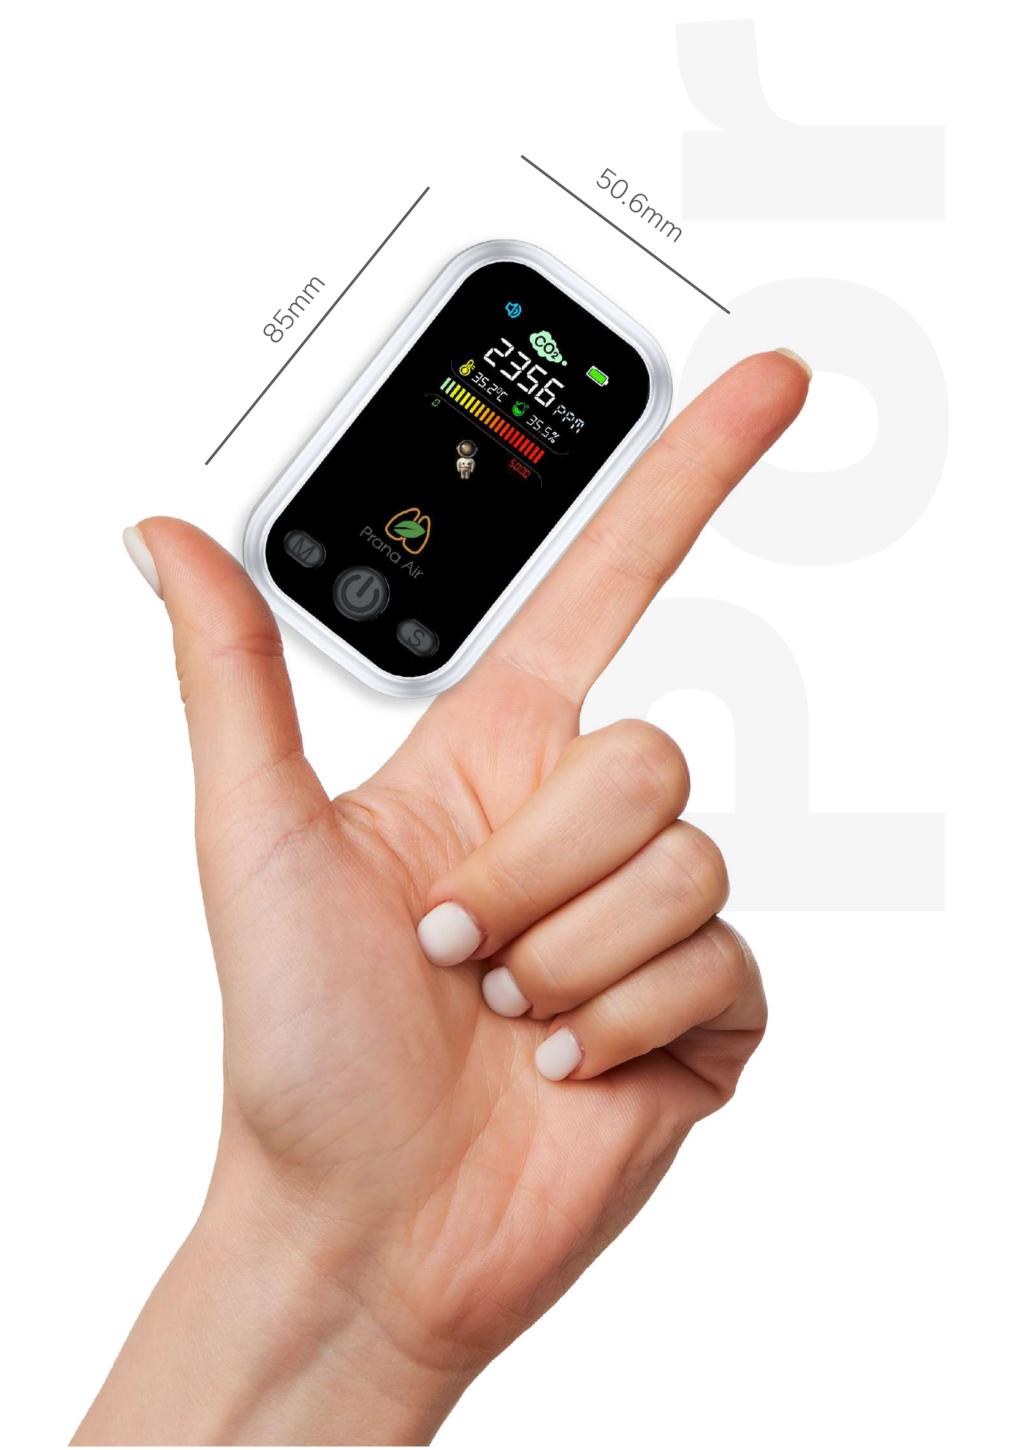

# **Technical Specification**

Product Name: Nano CO2 Monitor

Warm-up Time: 35s

Working Temp.: (-)10~50°C

Working Voltage: 3.7 V

Operating Humidity: 0-95%RH

Dimensions: 50.6 X 17 X 85 (in mm)

Detection Range: 400~5000 PPM