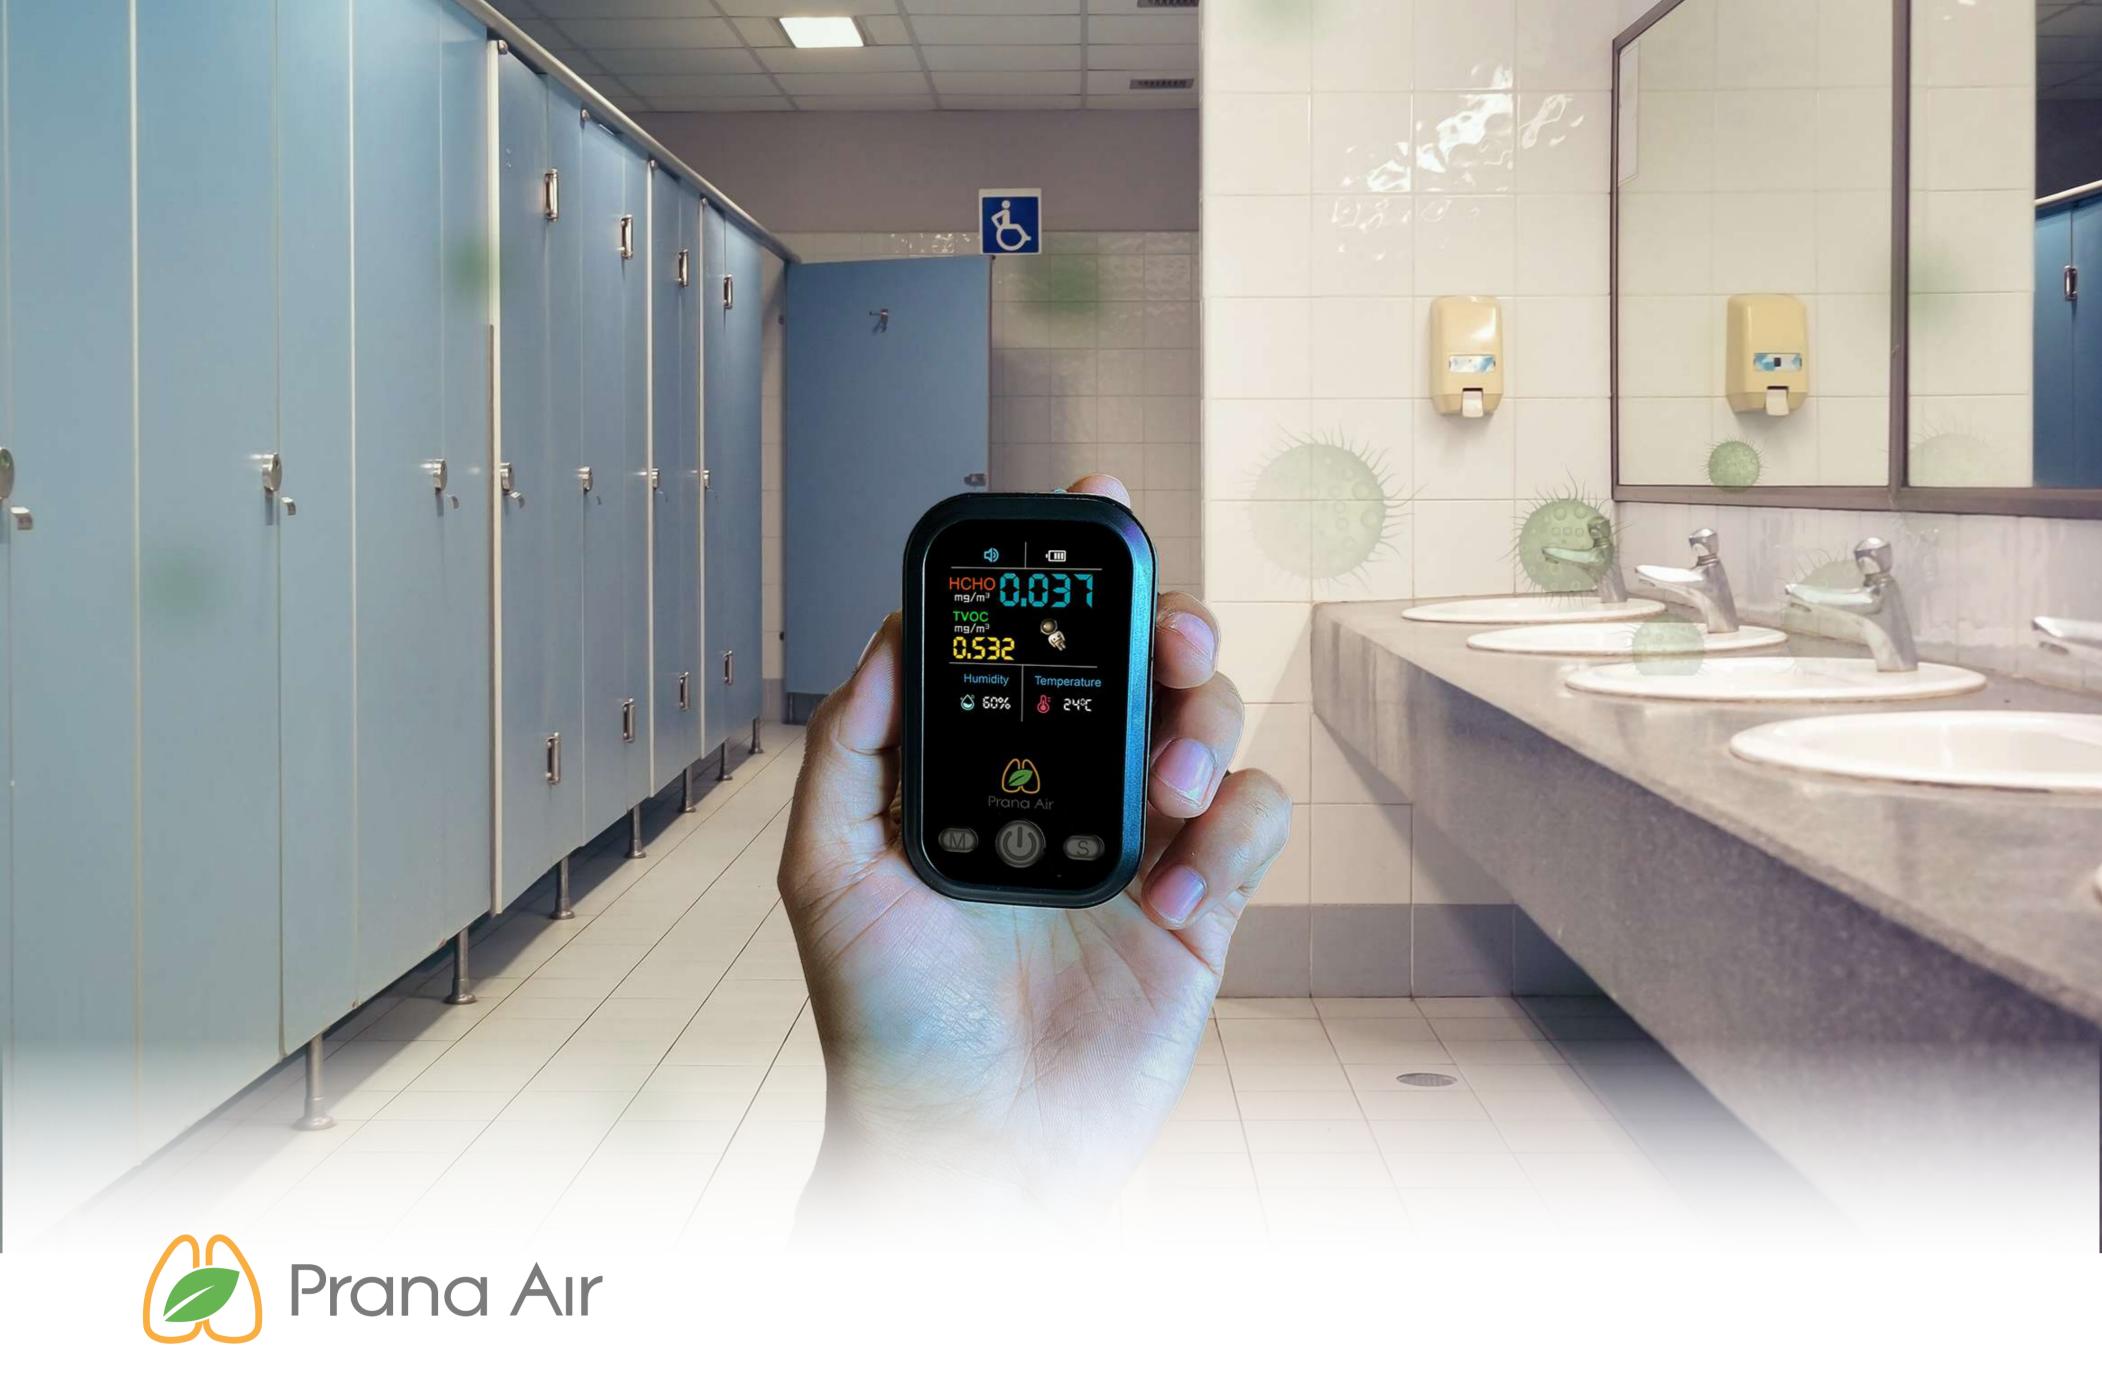

# Product Application.

TVOC and HCHO detectors can be used in a variety of settings to monitor and control indoor air quality, and to protect the health and well-being of individuals who work, learn, or live in these environments. Widely used in various indoor and outdoor places, indoor furniture, low-quality furniture, catering, car interior, home furnishing, etc.

#### Why monitor TVOC and Formaldehyde in the respiratory environment?

Monitoring TVOC and formaldehyde in the respiratory environment is important for identifying and reducing exposure to these common indoor air pollutants and protecting respiratory health. TVOC and formaldehyde are common indoor air pollutants that can be found in homes and workplaces. Exposures can cause dizziness, respiratory disorders, skin problems, endocrine system disorders, dermatitis, headache, and even cancer. Formaldehyde is commonly found in building materials, insulation, and furniture, and is also emitted from tobacco smoke. Some individuals may be more sensitive to TVOC and formaldehyde exposure than others, such as those with asthma or other respiratory conditions.