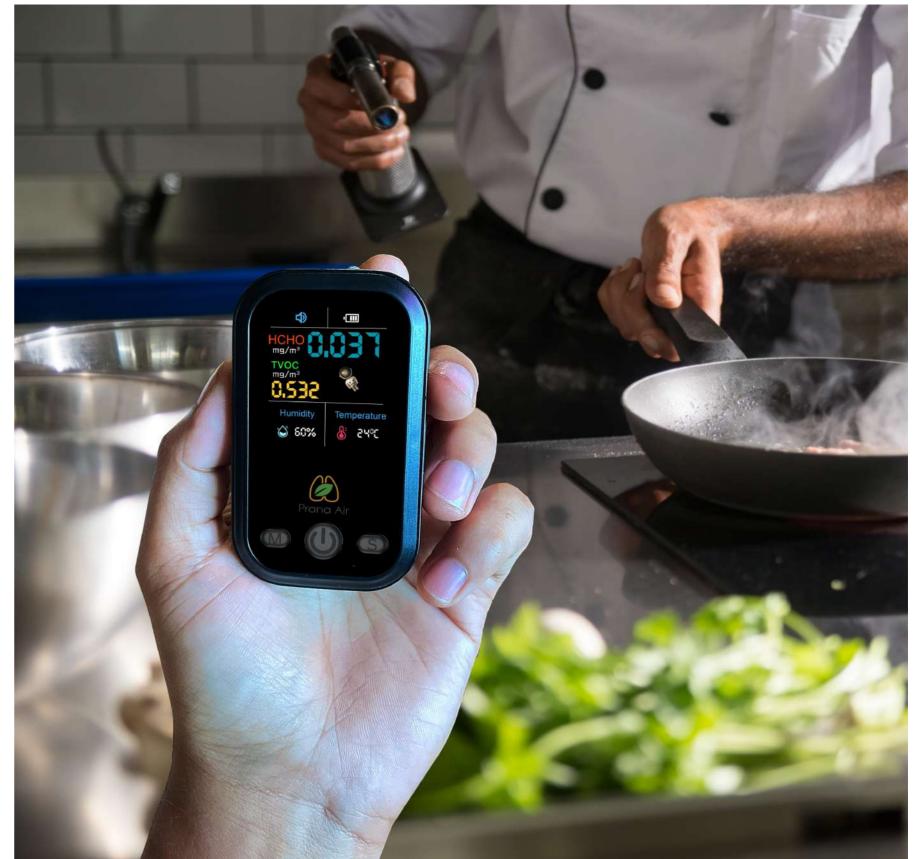

# Product Application.

TVOC and HCHO detectors can be used in a variety of settings to monitor and control indoor air quality, and to protect the health and well-being of individuals who work, learn, or live in these environments. Widely used in various indoor and outdoor places, indoor furniture, low-quality furniture, catering, car interior, home furnishing, etc.

### Small. Sleek. Reliable

Our small TVOC and HCHO detector has a small and stylish body. It is a combination of both beauty and technology.