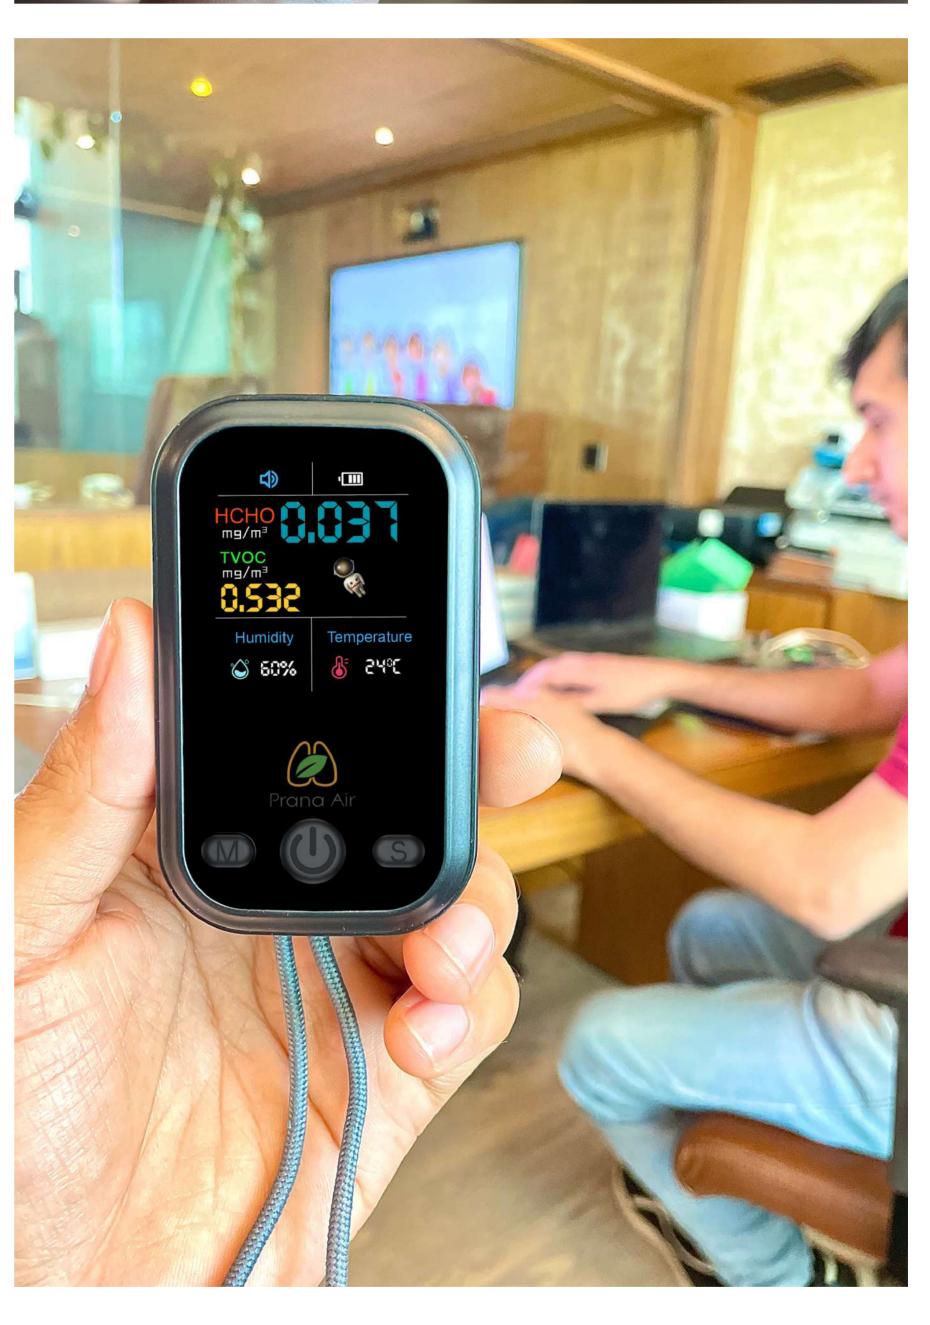

# Product Application.

TVOC and HCHO detectors can be used in a variety of settings to monitor and control indoor air quality, and to protect the health and well-being of individuals who work, learn, or live in these environments. Widely used in various indoor and outdoor places, indoor furniture, low-quality furniture, catering, car interior, home furnishing, etc.