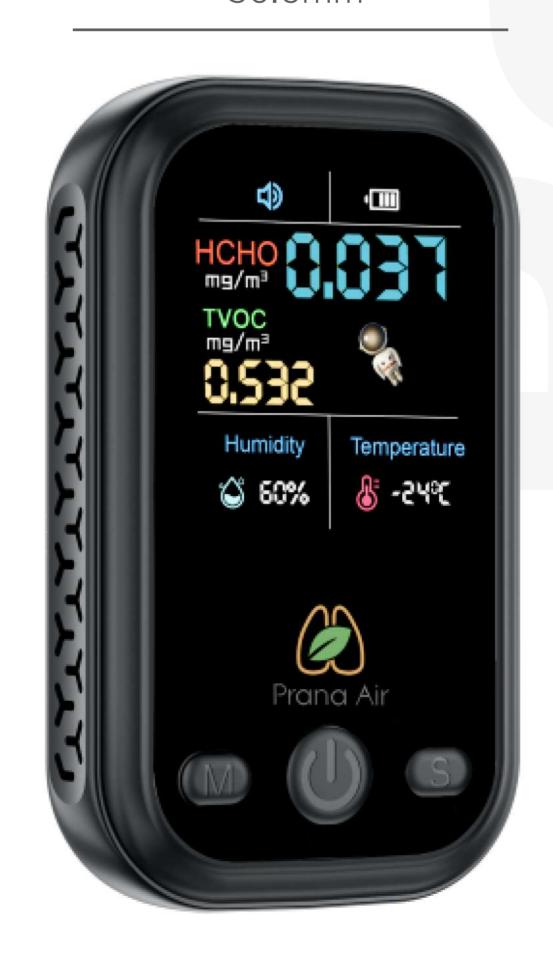

#### Ultra High definition screen Display

Our monitor is equipped with a high-precision sensor with a 1.9" ultra high-definition color screen display to monitor formaldehyde and HCHO in real-time. Monitored data is more accurate, intuitive, and convenient.

- IPS Ultra Wide viewing angle
- 240\*280 Resolution
- Super cool and dynamic UI