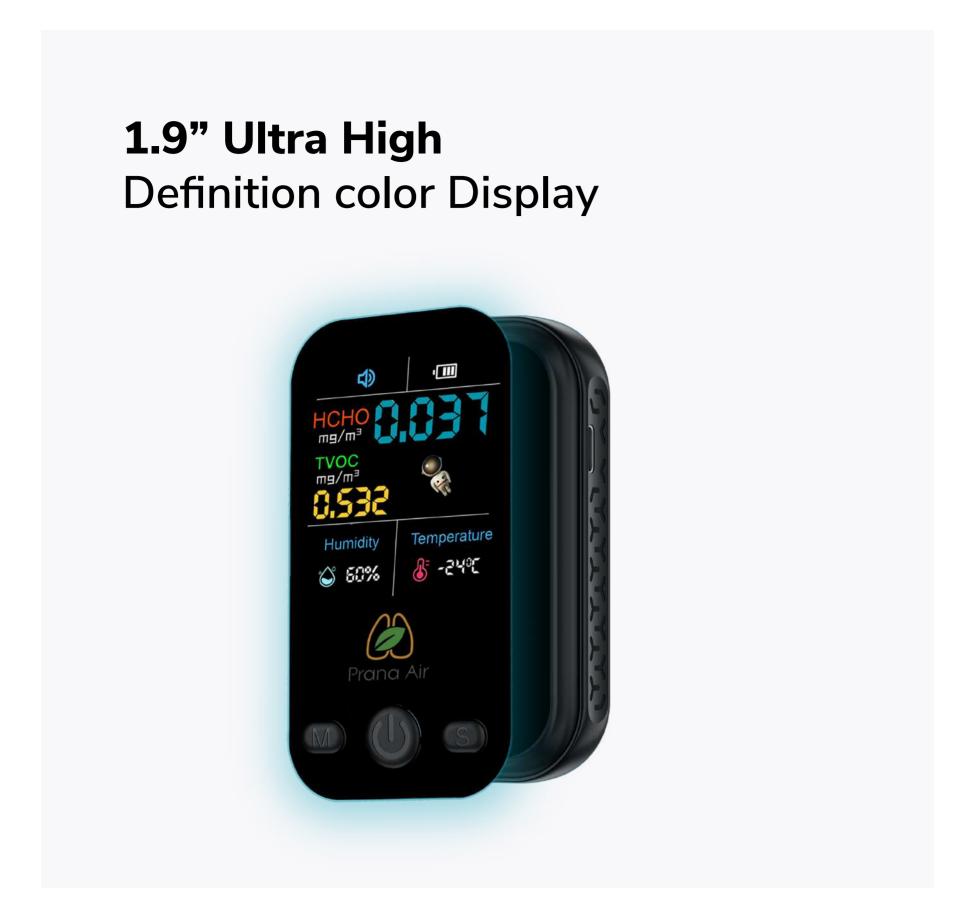

#### Ultra High definition screen Display

Our monitor is equipped with a high-precision sensor with a 1.9" ultra high-definition color screen display to monitor formaldehyde and HCHO in real-time. Monitored data is more accurate, intuitive, and convenient.

- IPS Ultra Wide viewing angle
- 240\*280 Resolution
- Super cool and dynamic UI