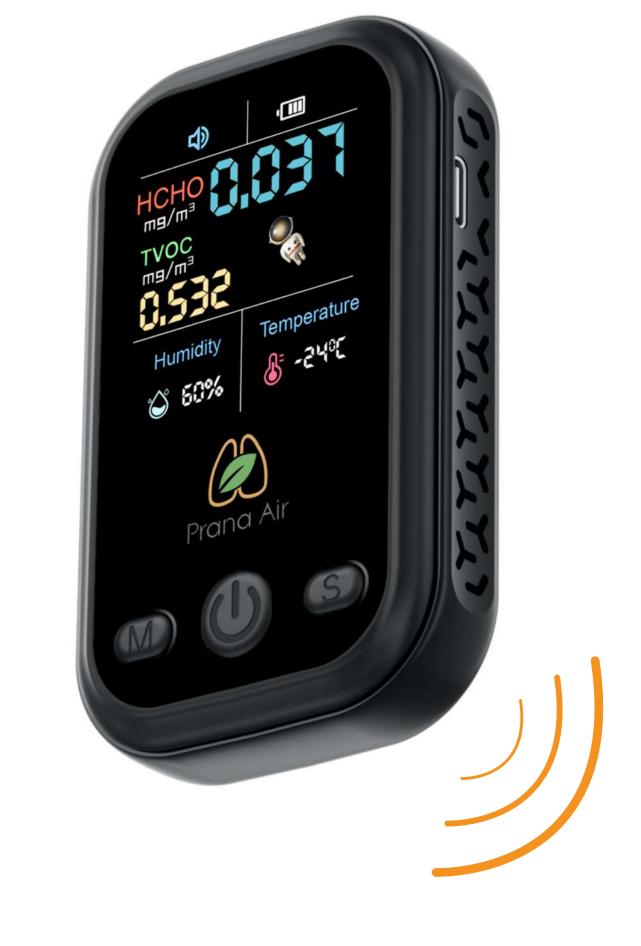

#### Salient Features

Real-time TVOC & HCHO Monitoring

700 mAh Lithium battery

MOS- Metal Oxide Semiconductor sensor

Dyanmic UI Screens

Type-C Interface

Portable and Handy Device

### Small. Sleek. Reliable

Our small TVOC and HCHO detector has a small and stylish body. It is a combination of both beauty and technology.