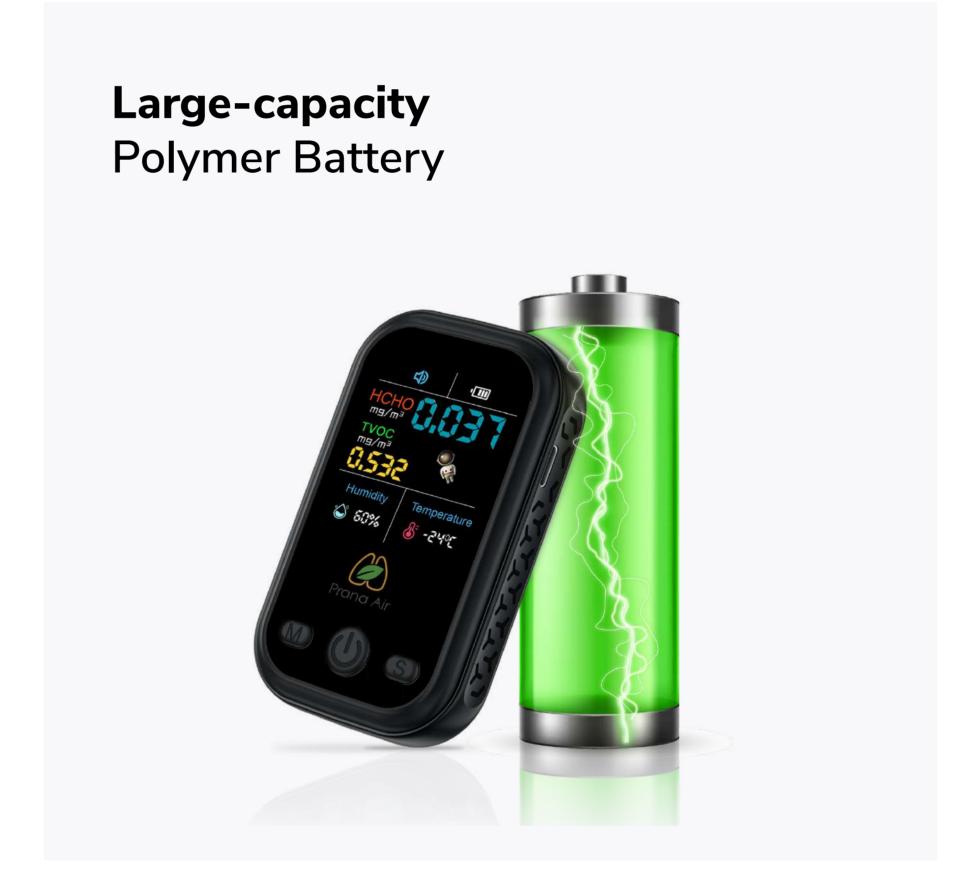

#### Salient Features

Real-time TVOC & HCHO Monitoring

700 mAh Lithium battery

MOS- Metal Oxide Semiconductor sensor

Dyanmic UI Screens

Type-C Interface

Portable and Handy Device