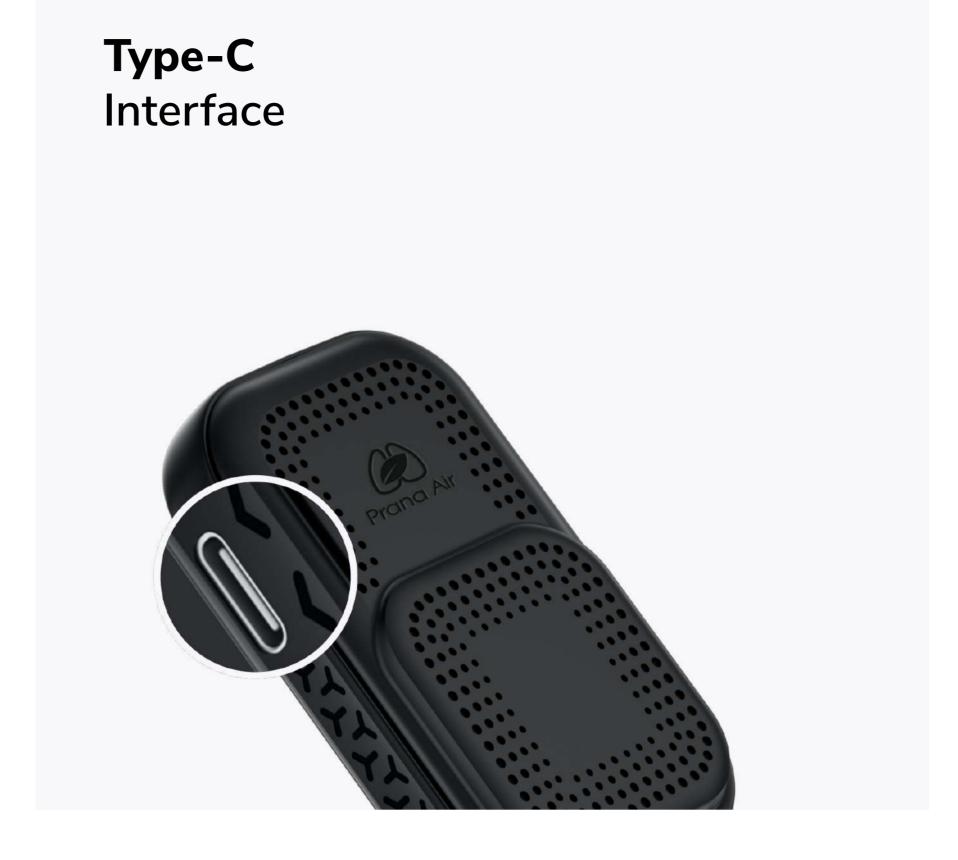

#### Salient Features

Real-time TVOC & HCHO Monitoring

700 mAh Lithium battery

MOS- Metal Oxide Semiconductor sensor

Dyanmic UI Screens

Type-C Interface

Portable and Handy Device

Data Refresh Rate: 2s

Charging Mode: Type C

50.6mm