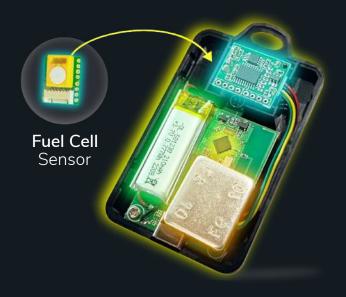

# **Professional Grade Alcohol Tester**

Experience accurate alcohol detection with the independent GB05 fuel cell electrochemical module, ensuring reliable and precise results in our breathalyzer device.

### Fuel Cell

Type Electrochemical Alcohol tester

Utilizing the Gb05-C2H5OH fuel cell electrochemical module, our breathalyzer provides precise measurements of blood alcohol content through various detection methods, ensuring accurate results you can rely on.