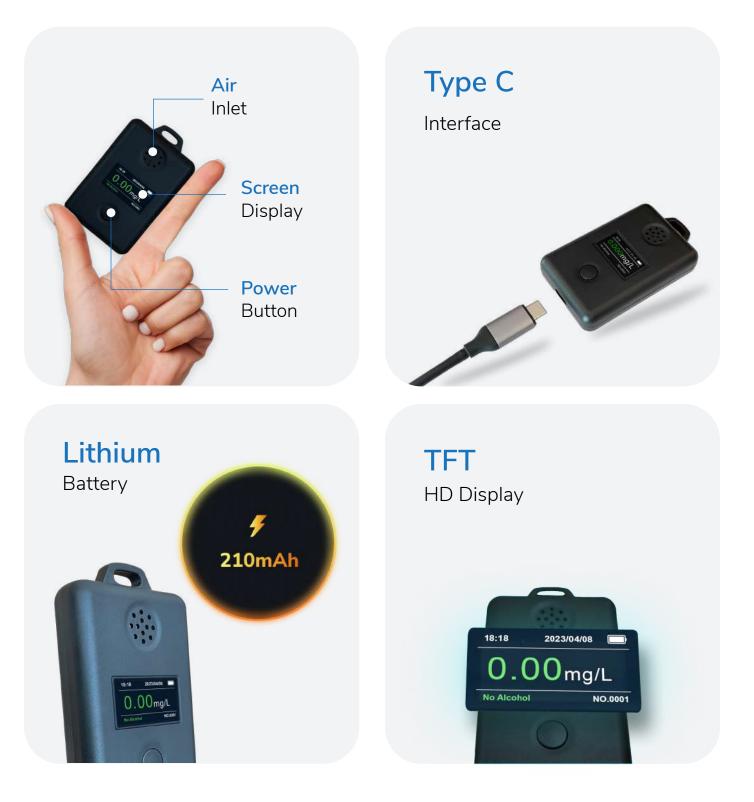

#### **Simplified Operation**

One-Button Operation, Just Switch On and Blow into the Air Inlet.

### Instant Results at Your Fingertips

Get Accurate BAC Measurements within Seconds!

Less than 10s Response time

#### Data Export

Download the recorded data in Excel file format with the help of a type-C data cable.