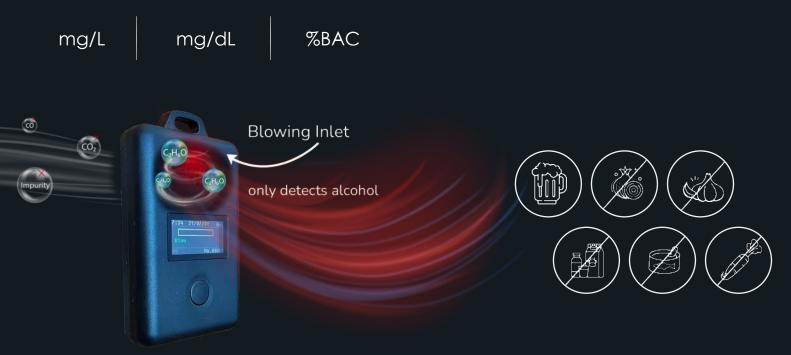

### **Detection Type**

Accurate Alcohol Level Measurement, No False Positives. Detects Alcohol Levels in: