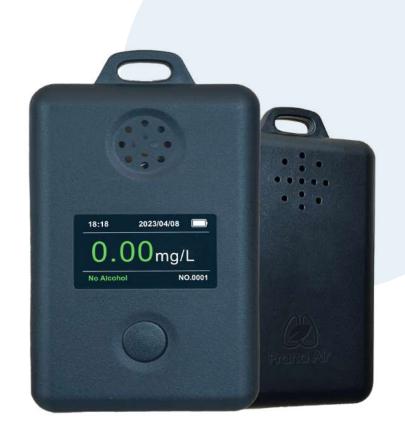

### **Compact and Stylish Design** for Effortless Portability

Embrace effortless portability with the compact and stylish design of our breathalyzer, making it easy to carry wherever you go.