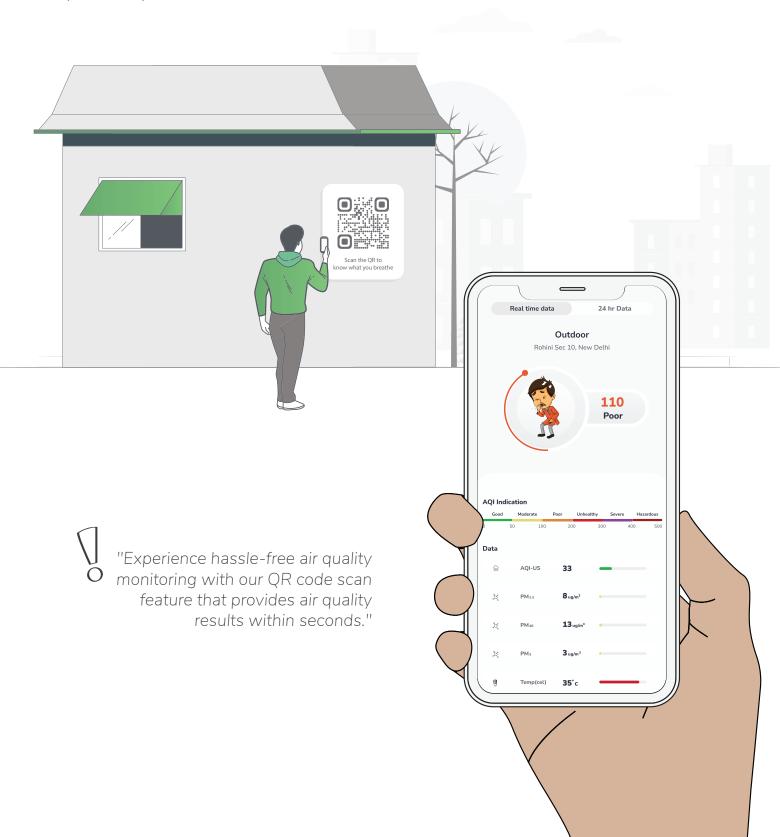

# Scan the **QR Code**

Monitor the air around you by scanning the AQI QR code anytime, anywhere.

Bar Graphs