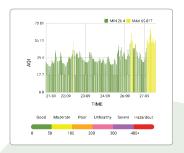

real-time measurements of :







PM1.0

PM2.5

PM10







Real-Time Air Quality Monitoring



Cost-Effective Solution



Easy and Versatile Connectivity



Weather Station (optional)



AQI Cloud Storage



Reliable and Accurate Data



Hassle-Free Setup





Remote Data Access

# Technical **Specifications**

| Specifications | Range       | Resolution |
|----------------|-------------|------------|
| PM2.5 and 10   | 0-2000ug/m³ | 1ug/m³     |

# Product Specifications

| Specifications | Ambient PM    |
|----------------|---------------|
| Connectivity   | Wifi or GSM   |
| Weight         | 600g (Approx) |
| Thickness      | 5cm           |

# Ambient PM **Dimensions**



# Scan the **QR Code**

Monitor the air around you by scanning the AQI QR code anytime, anywhere.



Bar Graphs



#### Weekly Summary



#### Monthly Summary

| Monthly Summary |     |           |     |     |    |     |
|-----------------|-----|-----------|-----|-----|----|-----|
|                 |     | SEPT 2023 |     |     |    |     |
| Sun             | Mon | Tue       | Wed | Thu | Fn | Sat |
|                 |     |           |     |     | 1  | 2   |
| 3               | 4   | 5         | 6   | 7   | 8  | 9   |
| 10              | 11  | 12        | 13  | 14  | 15 | 16  |
| 17              | 18  | 19        | 20  | 21  | 22 | 23  |
| 24              | 25  | 26        | 27  | 28  | 29 | 30  |

#### Line Graphs



#### Line Graphs

| Daily Summ | nary     |          |      |  |  |
|------------|----------|----------|------|--|--|
| 2023-09-28 |          |          |      |  |  |
| AM         |