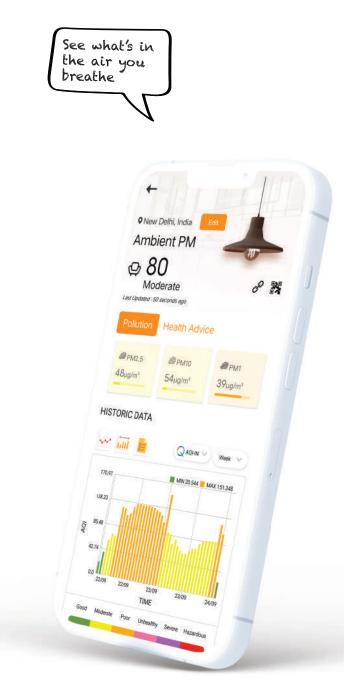

# AQ Mobile Application

Empowering you to make informed decisions anytime, anywhere, with easy access to the data you need.

24\*7 remote access to the monitored data

Compare your indoor air quality with outdoor