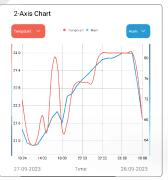

| 21  | 22 | 23  |
| 24              | 25  | 26        | 27  | 28  | 29 | 30  |

#### Line Graphs



#### Line Graphs

| Daily Summ | nary     |          |      |  |  |
|------------|----------|----------|------|--|--|
| 2023-09-28 |          |          |      |  |  |
| AM         |          |          |      |  |  |
| 12 01      | 1 00     | 2 00     | 3.00 |  |  |
| Moderate   | Good     | Good     | Good |  |  |
|            | 46       | 41       | 42   |  |  |
| 4 00       | 5 00     | 6 00     | 7 00 |  |  |
| Good       | Good     | Good     | Good |  |  |
| 42         | 42       | 44       | 46   |  |  |
| Moderate   | Moderate | Moderate |      |  |  |
|            |          |          |      |  |  |
|            |          |          |      |  |  |

#### 2-Axis Comparison Chart





## Download the AQI App



# AQ Mobile Application

Empowering you to make informed decisions anytime, anywhere, with easy access to the data you need.



24\*7 remote access to the monitored data

# AQ Web Dashboard



Insightful Air quality monitoring dashboard

Empowering you to make informed decisions anytime, anywhere, with easy access to the data you need.

## www.aqi.in



Export recorded data anytime anywhere



Compare different air quality parameters of two or more location





# AQ TV Application

Empowering you to make informed decisions anytime, anywhere, with easy access to the data you need.





Choose from multiple ranges of themes



Integrated and controlled via the AQI mobile app



Compare your indoor air quality with outdoor





# THANK YOU THANK THANK YOU THANK