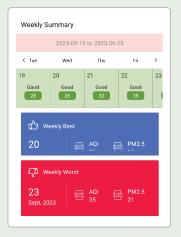

of :







PM1.0

PM2.5

PM10







Real-Time Air Quality Monitoring



Cost-Effective Solution



Easy and Versatile Connectivity



Weather Station (optional)



AQI Cloud Storage



Reliable and Accurate Data



Hassle-Free Setup





Remote Data Access

# Technical **Specifications**

| Specifications | Range       | Resolution |
|----------------|-------------|------------|
| PM2.5 and 10   | 0-2000ug/m³ | 1ug/m³     |

# Product Specifications

| Specifications | Ambient PM    |
|----------------|---------------|
| Connectivity   | Wifi or GSM   |
| Weight         | 600g (Approx) |
| Thickness      | 5cm           |

# Ambient PM **Dimensions**



# Scan the **QR Code**

Monitor the air around you by scanning the AQI QR code anytime, anywhere.



Bar Graphs



#### Weekly Summary



#### Monthly Summary

| Monthly Summary |     |           |     |     |    |     |
|-----------------|-----|-----------|-----|-----|----|-----|
|                 |     | SEPT 2023 |     |     |    |     |
| Sun             | Mon | Tue       | Wed | Thu | Fn | Sat |
|                 |     |           |     |     | 1  | 2   |
| 3               | 4   | 5         | 6   | 7   | 8  | 9   |
| 10              | 11  | 12        | 13  | 14  | 15 | 16  |
| 17              | 18  | 19        | 20  | 21  | 22 | 23  |
| 24              | 25  | 26        | 27  | 28  | 29 | 30  |

#### Line Graphs



#### Line Graphs

| Daily Summ | nary     |          |      |  |  |
|------------|----------|----------|------|--|--|
| 2023-09-28 |          |          |      |  |  |
| AM         |          |          |