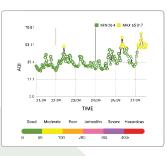

x) |
| Thickness      | 5cm           |

# Ambient PM **Dimensions**



# Scan the **QR Code**

Monitor the air around you by scanning the AQI QR code anytime, anywhere.



Bar Graphs



#### Weekly Summary



#### Monthly Summary

| Monthly Summary |     |           |     |     |    |     |
|-----------------|-----|-----------|-----|-----|----|-----|
|                 |     | SEPT 2023 |     |     |    |     |
| Sun             | Mon | Tue       | Wed | Thu | Fn | Sat |
|                 |     |           |     |     | 1  | 2   |
| 3               | 4   | 5         | 6   | 7   | 8  | 9   |
| 10              | 11  | 12        | 13  | 14  | 15 | 16  |
| 17              | 18  | 19        | 20  | 21  | 22 | 23  |
| 24              | 25  | 26        | 27  | 28  | 29 | 30  |

#### Line Graphs



#### Line Graphs

| Daily Summ | nary     |          |      |  |  |
|------------|----------|----------|------|--|--|
| 2023-09-28 |          |          |      |  |  |
| AM         |          |          |      |  |  |
| 12 01      | 1 00     | 2 00     | 3.00 |  |  |
| Moderate   | Good     | Good     | Good |  |  |
|            | 46       | 41       | 42   |  |  |
| 4 00       | 5 00     | 6 00     | 7 00 |  |  |
| Good       | Good     | Good     | Good |  |  |
| 42         | 42       | 44       | 46   |  |  |
| Moderate   | Moderate | Moderate |      |  |  |
|            |          |          |      |  |  |
|            |          |          |      |  |  |

#### 2-Axis Comparison Chart





## Download the AQI App



# AQ Mobile Application

Empowering you to make informed decisions a