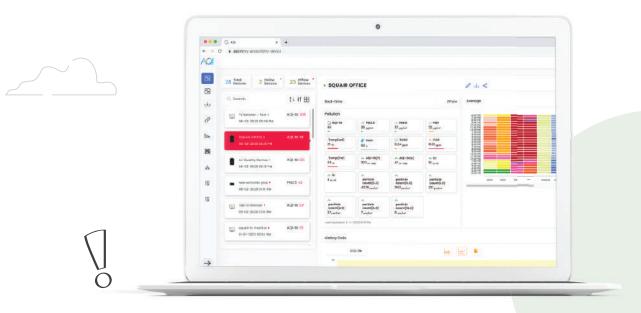

# AQ Web Dashboard

Insightful Air quality monitoring dashboard

Empowering you to make informed decisions anytime, anywhere, with easy access to the data you need.

## www.aqi.in

Export recorded data anytime anywhere

Compare different air quality parameters of two or more location