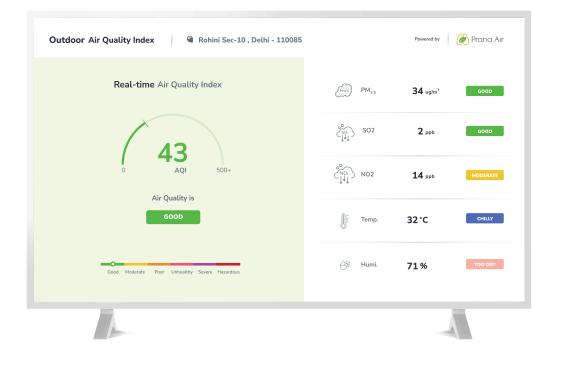

# AQ TV Application

Empowering you to make informed decisions anytime, anywhere, with easy access to the data you need.

Choose from multiple ranges of themes

Integrated and controlled via the AQI mobile app

Compare your indoor air quality with outdoor