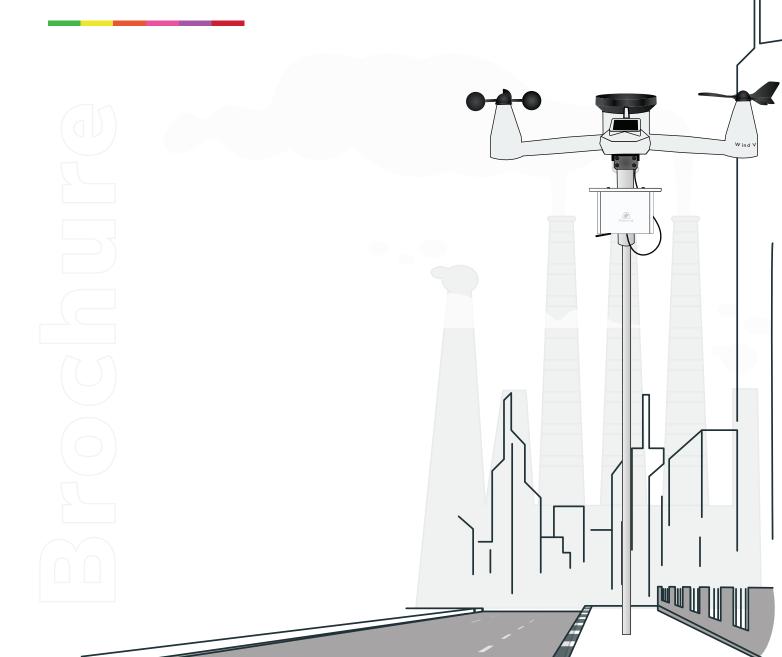

## Ambient **PM**

The Prana Air Ambient PM Air Quality Monitor is a powerful tool for measuring the air quality around you with a range of different air quality parameters, including temperature and humidity.

#### It provides real-time measurements of :

PM1.0

PM2.5

PM10

**Gust Speed** 

Rainfall

UV Index

Solar Irradiance

Wind Speed

 $\overline{}$ 

Wind Direction

Light (LUX)

Humidity

Temperature

Dimensions : 40cm x 50cm Weight : 1.6 kg (approx)

Real-Time Air Quality Monitoring