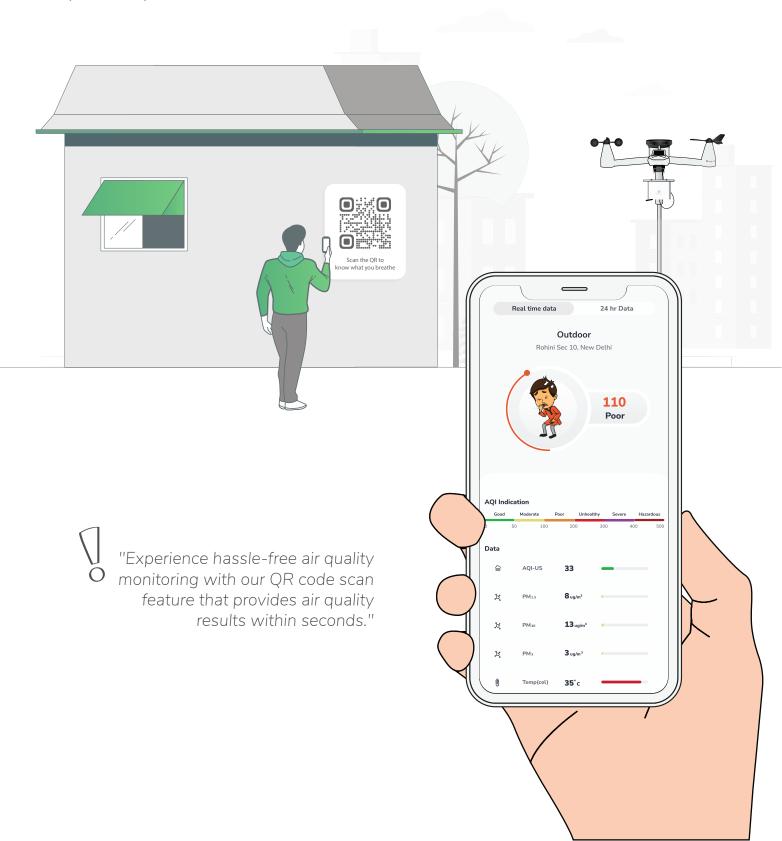

## Scan the **QR Code**

Monitor the air around you by scanning the AQI QR code anytime, anywhere.

## AQ Mobile Application

Empowering you to make informed decisions anytime, anywhere, with easy access to the data you need.

## Download the AQI App

Real-time air quality API for accurate global data

Historic Data monitoring dashboard

Wind Rose Chart

Export recorded data anytime anywhere