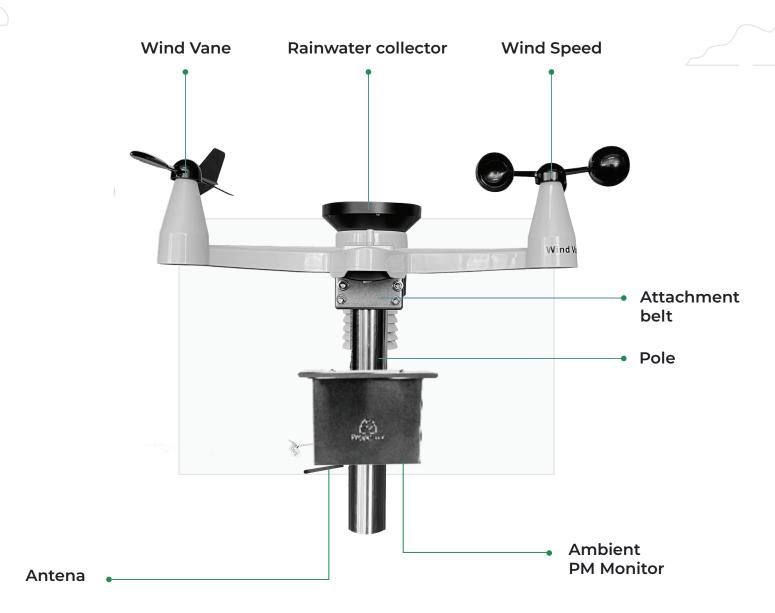

## Ambient **PM**

The Prana Air Ambient PM Air Quality Monitor is a powerful tool for measuring the air quality around you with a range of different air quality parameters, including temperature and humidity.

#### It provides real-time measurements of :

PM1.0

PM2.5

PM10

**Gust Speed** 

Rainfall

UV Index

Solar Irradiance

Wind Speed

 $\overline{}$ 

Wind Direction

Light (LUX)

Humidity

Temperature

Dimensions : 40cm x 50cm Weight : 1.6 kg (approx)

Real-Time Air Quality Monitoring