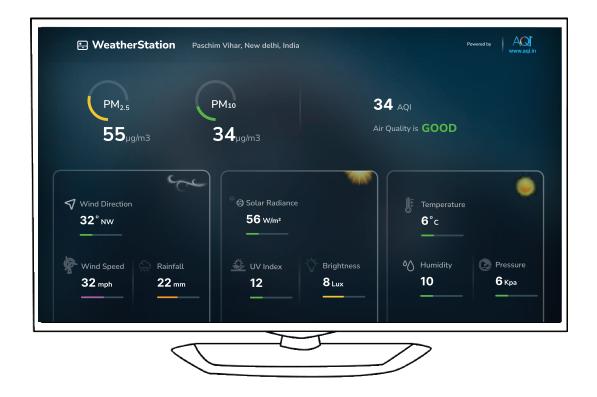

## AQ TV Application

Empowering you to make informed decisions anytime, anywhere, with easy access to the data you need.

Choose from multiple ranges of themes

Integrated and controlled via the AQI mobile app