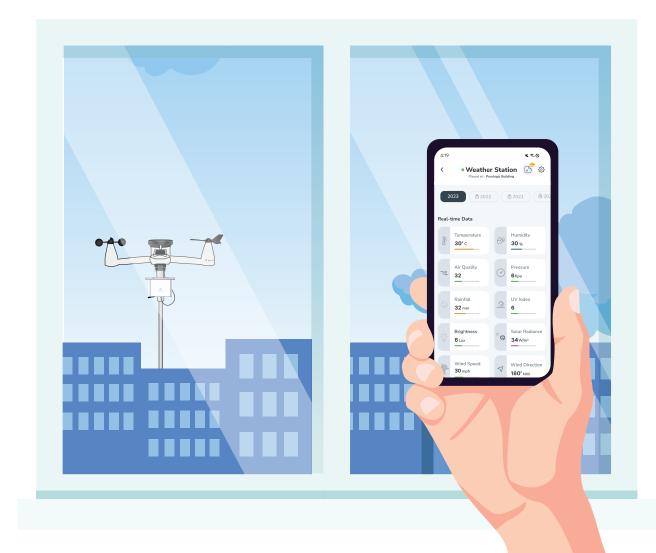

## AQ Mobile Application

Empowering you to make informed decisions anytime, anywhere, with easy access to the data you need.

## Download the AQI App

Real-time air quality API for accurate global data

Historic Data monitoring dashboard

Wind Rose Chart

Export recorded data anytime anywhere