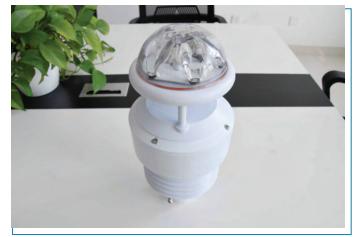

Brochure 2023-24

## **Ambient Pro**

## Air Quality Monitor



Visualize your data like never before with our state-of-art monitor. Air monitoring for a healthier



### Ambient **Pro**

The Prana Air Ambient Pro Air Quality Monitor is a powerful tool for measuring the air quality around you with a range of different air quality and met parameters. The user can easliy monitor the real-time and historic data via AQI Mobile App and web dashboard.

#### It provides real-time measurements of:

AQI PM1.0 PM2.5 PM10 Temperature Humidity

SO2 | NO2 | O3 | CO | TVOC | H2S | NH3

Noise | Particle Count | Light | Wind Speed | Wind Direction

UV Index Rainfall











Real-Time Air Quality Monitoring



App Connectivity



Cost-Effective Solution



Hassle-Free Setup



Remote Data Access



Reliable and Accurate Data

### How it measures?



### Technical **Specifications**

| Specifications                              | Range          | Resolution          |
|---------------------------------------------|----------------|---------------------|
| PM2.5 and 10                                | 0-31000ug/m³   | 1ug/m³              |
| Temperature                                 | (-)20-60°C     | 0.1°C               |
| Humidity                                    | 0-99%          | 1%                  |
| Particle Count<br>(0.3, 0.5, 1, 2.5, 5, 10) | 0-70000        | 1                   |
| Sulphur Dioxide (SO <sub>2</sub> )          | 0-10ppm