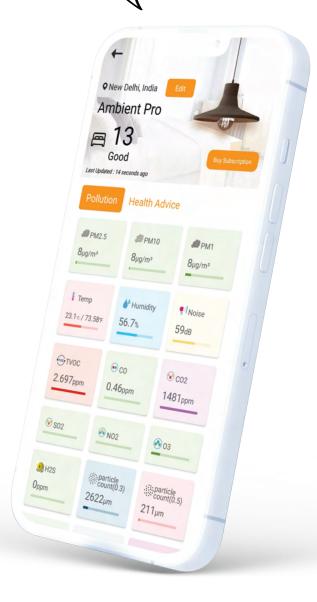

## **Ambient Pro**

### Ambient **Pro**

The Prana Air Ambient Pro Air Quality Monitor is a powerful tool for measuring the air quality around you with a range of different air quality and met parameters. The user can easliy monitor the real-time and historic data via AQI Mobile App and web dashboard.

#### It provides real-time measurements of:

AQI PM1.0 PM2.5 PM10 Temperature Humidity

SO2 | NO2 | O3 | CO | TVOC | H2S | NH3

Noise | Particle Count | Light | Wind Speed | Wind Direction

UV Index Rainfall

Real-Time Air Quality Monitoring

# AQ Mobile Application

Empowering you to make informed decisions with easy access to the data.

24\*7 remote access to the monitored data