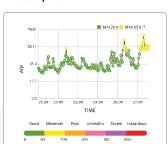

| 1                   |
| Rainfall                                    | 0-9999mm       | 0.3mm               |
| Solar Irradiance                            | 0.1-1000 uW/m² | 0.1 uW/m²           |

## Product **Specifications**

| Specifications  | Ambient Pro     |
|-----------------|-----------------|
| Wi-Fi           |                 |
| GSM             | Optional        |
| RS 485          | Optional        |
| Battery         |                 |
| SD Card Storage |                 |
| Mobile App      |                 |
| Weight          | 1.4kg. (Approx) |
| Height          | 38cm            |
| Diameter        | 18cm (Approx)   |



## Scan the **QR Code**

Monitor the air around you by scanning the AQI QR code anytime, anywhere.





#### **Bar Graphs**



#### Line Graphs



#### Weekly Summary



#### Line Graphs



#### Monthly Summary



#### 2-Axis Comparison Chart



#### See what's in the air you breathe



#### Download the AQI App







# AQ Mobile Application

Empowering you to make informed decisions with easy access to the data.



24\*7 remote access to the monitored data

## AQ Web Dashboard



www.aqi.in



Insightful Air quality monitoring dashboard



Export recorded data anytime anywhere



Compare different air quality parameters of two or more location

Real-time, Historic, link generation, comparison, Tree view and a lot more features.





Empowering you to make informed decisions anytime, anywhere, with easy access to the data you need.









Choose from multiple ranges of themes

Integrated and controlled via the AQI mobile app

Co