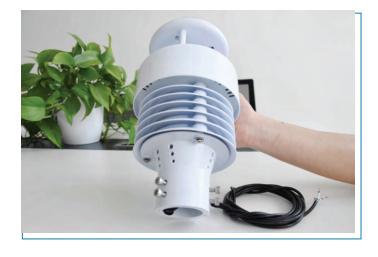

## Product **Specifications**

| Specifications  | Ambient Pro     |
|-----------------|-----------------|
| Wi-Fi           |                 |
| GSM             | Optional        |
| RS 485          | Optional        |
| Battery         |                 |
| SD Card Storage |                 |
| Mobile App      |                 |
| Weight          | 1.4kg. (Approx) |
| Height          | 38cm            |
| Diameter        | 18cm (Approx)   |