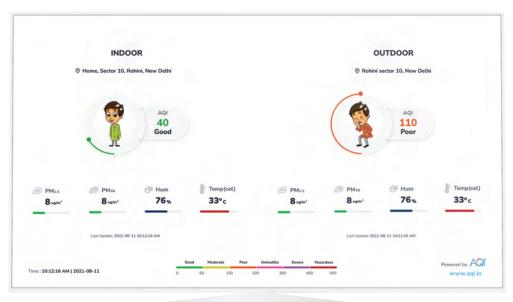

Empowering you to make informed decisions anytime, anywhere, with easy access to the data you need.

Choose from multiple ranges of themes

Integrated and controlled via the AQI mobile app

Compare your indoor air quality with outdoor