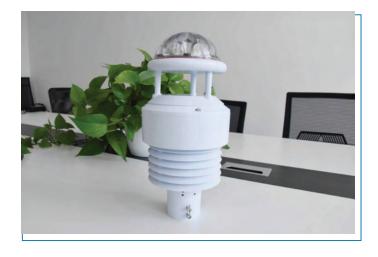

## **Ambient Pro**

## Air Quality Monitor

Visualize your data like never before with our state-of-art monitor. Air monitoring for a healthier

### Ambient **Pro**

The Prana Air Ambient Pro Air Quality Monitor is a powerful tool for measuring the air quality around you with a range of different air quality and met parameters. The user can easliy monitor the real-time and historic data via AQI Mobile App and web dashboard.

## Product **Specifications**

| Specifications  | Ambient Pro     |
|-----------------|-----------------|
| Wi-Fi           |                 |
| GSM             | Optional        |
| RS 485          | Optional        |
| Battery         |                 |
| SD Card Storage |                 |
| Mobile App      |                 |
| Weight          | 1.4kg. (Approx) |
| Height          | 38cm            |
| Diameter        | 18cm (Approx)   |