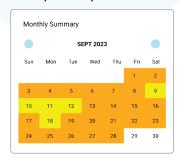

| 0-9999mm       | 0.3mm               |
| Solar Irradiance                            | 0.1-1000 uW/m² | 0.1 uW/m²           |

## Product **Specifications**

| Specifications  | Ambient Pro     |
|-----------------|-----------------|
| Wi-Fi           |                 |
| GSM             | Optional        |
| RS 485          | Optional        |
| Battery         |                 |
| SD Card Storage |                 |
| Mobile App      |                 |
| Weight          | 1.4kg. (Approx) |
| Height          | 38cm            |
| Diameter        | 18cm (Approx)   |



## Scan the **QR Code**

Monitor the air around you by scanning the AQI QR code anytime, anywhere.





#### **Bar Graphs**



#### Line Graphs



#### Weekly Summary



#### Line Graphs



#### Monthly Summary



#### 2-Axis Comparison Chart



#### See what's in the air you breathe



#### Download the AQI App







# AQ Mobile Application

Empowering you to make informed decisions with easy access to the data.



24\*7 remote access to the monitored data

## AQ Web Dashboard



www.aqi.in



Insightful Air quality monitoring dashboard



Export recorded data anytime anywhere



Compare different air quality parameters of two or more location

Real-time, Historic, link generation, comparison, Tree view and a lot more features.





Empowering you to make informed decisions anytime, anywhere, with easy access to the data you need.









Choose from multiple ranges of themes

Integrated and controlled via the AQI mobile app

Compare your indoor air quality with outdoor





## Trusted By

We a