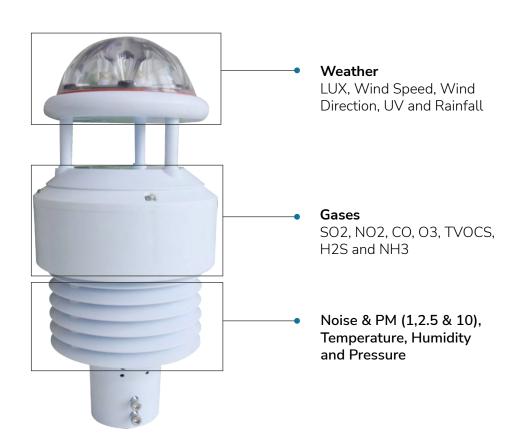

#### It provides real-time measurements of:

AQI PM1.0 PM2.5 PM10 Temperature Humidity

SO2 | NO2 | O3 | CO | TVOC | H2S | NH3

Noise | Particle Count | Light | Wind Speed | Wind Direction

UV Index Rainfall

Real-Time Air Quality Monitoring

### How it measures?

### Technical **Specifications**

| Specifications                              | Range          | Resolution          |
|---------------------------------------------|----------------|---------------------|
| PM2.5 and 10                                | 0-31000ug/m³   | 1ug/m³              |
| Temperature                                 | (-)20-60°C     | 0.1°C               |
| Humidity                                    | 0-99%          | 1%                  |
| Particle Count<br>(0.3, 0.5, 1, 2.5, 5, 10) | 0-70000        | 1                   |
| Sulphur Dioxide (SO <sub>2</sub> )          | 0-10ppm        | 0.001 ppm upto 2ppm |
| Nitrogen Dioxide (NO₂)                      | 0-10ppm        | 0.001 ppm upto 2ppm |
| Ozone (O₃)                                  | 0-10ppm        | 0.001 ppm upto 2ppm |
| Total Volatile Organic<br>Compounds (TVOCs) | 0-10ppm        | 0.01ppm             |
| Carbon Monoxide (CO)                        | 0-100ppm       | 0.001ppm upto 15ppm |
| Noise                                       | 0-130dB        | 1dB                 |
| Hydrogen Sulphide (H₂S)                     | 0-10ppm        | 0.001 ppm upto 2ppm |
| Ammonia (NH₃)                               | 0-10ppm        | 0.001 ppm upto 2ppm |
| Light (LUX)                                 | 0-300K         | 1K                  |
| Wind Speed                                  | 0-50m/s        | 1m/s                |
| Wind Direction                              | 0-359'         | 1' Degree           |
| UV Index                                    | 0-12           | 1                   |
| Rainfall                                    | 0-9999mm       | 0.3mm               |
| Solar Irradiance                            | 0.1-1000 uW/m² | 0.1 uW/m²           |