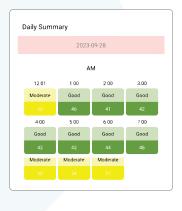

| 0-9999mm       | 0.3mm               |
| Solar Irradiance                            | 0.1-1000 uW/m² | 0.1 uW/m²           |

## Product **Specifications**

| Specifications  | Ambient Pro     |
|-----------------|-----------------|
| Wi-Fi           |                 |
| GSM             | Optional        |
| RS 485          | Optional        |
| Battery         |                 |
| SD Card Storage |                 |
| Mobile App      |                 |
| Weight          | 1.4kg. (Approx) |
| Height          | 38cm            |
| Diameter        | 18cm (Approx)   |



## Scan the **QR Code**

Monitor the air around you by scanning the AQI QR code anytime, anywhere.





#### **Bar Graphs**



#### Line Graphs



#### Weekly Summary



#### Line Graphs



#### Monthly Summary



#### 2-Axis Comparison Chart



#### See what's in the air you breathe



#### Download the AQI App







# AQ Mobile Application

Empowering you to make informed decisions with easy access to the data.



24\*7 remote access to the monitored data

## AQ Web Dashboard



www.aqi.in



Insightful Air quality monitoring dashboard



Export recorded data anytime anywhere



Compare different air quality parameters of two or more location

Real-time, Historic, link generation, comparison, Tree view and a lot more features.





Empowering you to make informed decisions anytime, anywhere, with easy access to the data you need.









Choose from multiple ranges of themes

Integrated and controlled via the AQI mobile app

Compare your indoor air quality with outdoor