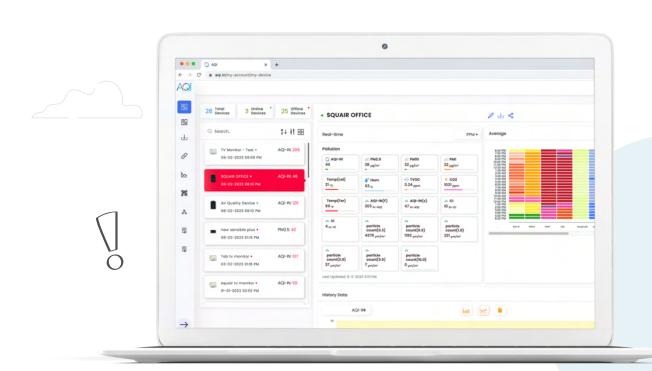

## AQ Web Dashboard

www.aqi.in

Insightful Air quality monitoring dashboard

Export recorded data anytime anywhere

Compare different air quality parameters of two or more location

Real-time, Historic, link generation, comparison, Tree view and a lot more features.