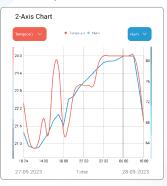

|
| Solar Irradiance                            | 0.1-1000 uW/m² | 0.1 uW/m²           |

## Product **Specifications**

| Specifications  | Ambient Pro     |
|-----------------|-----------------|
| Wi-Fi           |                 |
| GSM             | Optional        |
| RS 485          | Optional        |
| Battery         |                 |
| SD Card Storage |                 |
| Mobile App      |                 |
| Weight          | 1.4kg. (Approx) |
| Height          | 38cm            |
| Diameter        | 18cm (Approx)   |



## Scan the **QR Code**

Monitor the air around you by scanning the AQI QR code anytime, anywhere.





#### **Bar Graphs**



#### Line Graphs



#### Weekly Summary



#### Line Graphs



#### Monthly Summary



#### 2-Axis Comparison Chart



#### See what's in the air you breathe



#### Download the AQI App







# AQ Mobile Application

Empowering you to make informed decisions with easy access to the data.



24\*7 remote access to the monitored data

## AQ Web Dashboard



www.aqi.in



Insightful Air quality monitoring dashboard



Export recorded data anytime anywhere



Compare different air quality parameters of two or more location

Real-time, Historic, link generation, comparison, Tree view and a lot more features.





Empowering you to make informed decisions anytime, anywhere, with easy access to the data you need.









Choose from multiple ranges of themes

Integrated and controlled via the AQI mobile app

Compare your indoor air quality with outdoor





## Trusted By

We are honored to work with so many