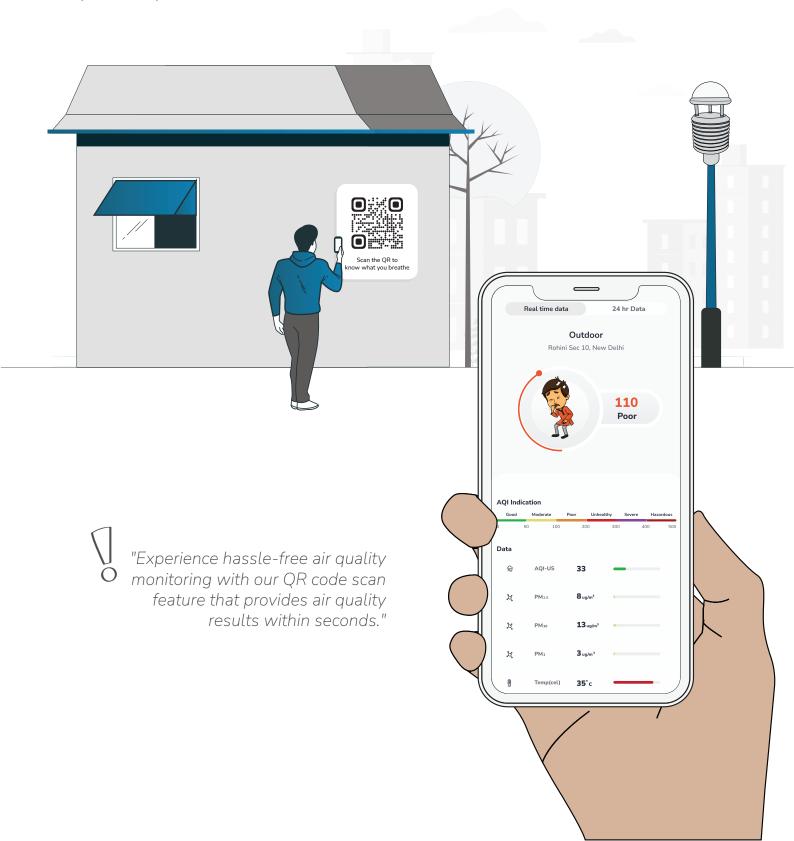

## Scan the **QR Code**

Monitor the air around you by scanning the AQI QR code anytime, anywhere.