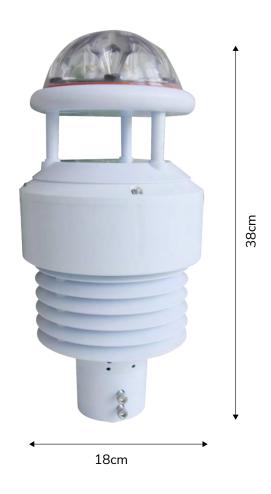

## Product **Specifications**

| Specifications  | Ambient Pro     |
|-----------------|-----------------|
| Wi-Fi           |                 |
| GSM             | Optional        |
| RS 485          | Optional        |
| Battery         |                 |
| SD Card Storage |                 |
| Mobile App      |                 |
| Weight          | 1.4kg. (Approx) |
| Height          | 38cm            |
| Diameter        | 18cm (Approx)   |