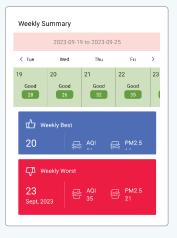

|
| Rainfall                                    | 0-9999mm       | 0.3mm               |
| Solar Irradiance                            | 0.1-1000 uW/m² | 0.1 uW/m²           |

## Product **Specifications**

| Specifications  | Ambient Pro     |
|-----------------|-----------------|
| Wi-Fi           |                 |
| GSM             | Optional        |
| RS 485          | Optional        |
| Battery         |                 |
| SD Card Storage |                 |
| Mobile App      |                 |
| Weight          | 1.4kg. (Approx) |
| Height          | 38cm            |
| Diameter        | 18cm (Approx)   |



## Scan the **QR Code**

Monitor the air around you by scanning the AQI QR code anytime, anywhere.





#### **Bar Graphs**



#### Line Graphs



#### Weekly Summary



#### Line Graphs



#### Monthly Summary



#### 2-Axis Comparison Chart



#### See what's in the air you breathe



#### Download the AQI App







# AQ Mobile Application

Empowering you to make informed decisions with easy access to the data.



24\*7 remote access to the monitored data

## AQ Web Dashboard



www.aqi.in



Insightful Air quality monitoring dashboard



Export recorded data anytime anywhere



Compare different air quality parameters of two or more location

Real-time, Historic, link generation, comparison, Tree view and a lot more features.





Empowering you to make informed decisions anytime, anywhere, with easy access to the data you need.









Choose from multiple ranges of themes

Integrated and controlled via the AQI mobile app

Compare your indoor air q