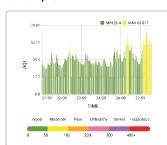

ge            | Resolution | Accuracy                                                         |
|--------------|-------------------------|------------------|------------|------------------------------------------------------------------|
| PM2.5 & PM1  | 90° Light<br>Scattering | 0 to 30,000µg/m3 | 1 μg/m3    | 0-150 μg/m3<br>is for ±10% &<br>for 150 μg/m3<br>onwards is ±15% |

#### Product **Specifications**

| Specifications | Ambient PM    |
|----------------|---------------|
| Connectivity   | Wifi or GSM   |
| Weight         | 600g (Approx) |
| Thickness      | 5cm           |

## Ambient PM **Dimensions**

Weight: 600g (Approx)

Dimesnsions: 16.5 x 11.5 cm



11.5cm

# Scan the **QR Code**

Monitor the air around you by scanning the AQI QR code anytime, anywhere.



#### Bar Graphs



#### Line Graphs



See what's in the air you breathe

#### Weekly Summary



Line Graphs

| Daily Summ |          |          |      |
|------------|----------|----------|------|
|            | 2023-    | 09-28    |      |
|            | А        | м        |      |
| 12 01      | 1 00     | 2 00     | 3.00 |
| Moderate   | Good     | Good     | Good |
|            | 46       | 41       | 42   |
| 4 00       | 5 00     | 6 00     | 7 00 |
| Good       | Good     | Good     | Good |
| 42         | 42       | 44       | 46   |
| Moderate   | Moderate | Moderate |      |
|            |          |          |      |

Ambient PM

O 80

Moderate

Last Upstaned: 50 seconds ago

Pollution Health Advice

PM2.5

48 Jug/m² 54 Jug/m² 39 Jug/m²

HISTORIC DATA

Week

T70.97

MN 20544 MAX 151.348

128.2