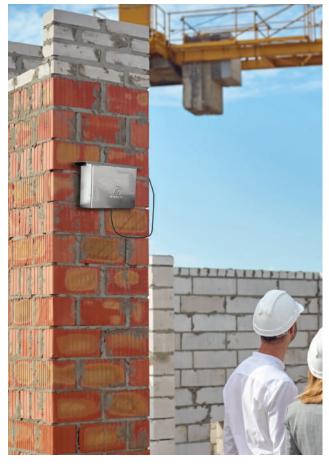

### **Ambient PM**

The Prana Air Ambient PM Air Quality Monitor is a powerful tool for measuring the air quality around you with a range of different air quality parameters, including temperature and humidity.

# Salient Features

## Ambient PM **Dimensions**

Weight: 600g (Approx)

Dimesnsions: 16.5 x 11.5 cm

11.5cm