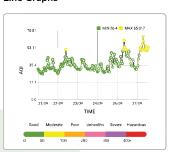

lution | Accuracy                                                         |
|--------------|-------------------------|------------------|------------|------------------------------------------------------------------|
| PM2.5 & PM1  | 90° Light<br>Scattering | 0 to 30,000µg/m3 | 1 μg/m3    | 0-150 μg/m3<br>is for ±10% &<br>for 150 μg/m3<br>onwards is ±15% |

#### Product **Specifications**

| Specifications | Ambient PM    |
|----------------|---------------|
| Connectivity   | Wifi or GSM   |
| Weight         | 600g (Approx) |
| Thickness      | 5cm           |

## Ambient PM **Dimensions**

Weight: 600g (Approx)

Dimesnsions: 16.5 x 11.5 cm



11.5cm

# Scan the **QR Code**

Monitor the air around you by scanning the AQI QR code anytime, anywhere.



#### Bar Graphs



#### Line Graphs



See what's in the air you breathe

#### Weekly Summary



Line Graphs

| Daily Summ |          |          |      |
|------------|----------|----------|------|
|            | 2023-    | 09-28    |      |
|            | А        | м        |      |
| 12 01      | 1 00     | 2 00     | 3.00 |
| Moderate   | Good     | Good     | Good |
|            | 46       | 41       | 42   |
| 4 00       | 5 00     | 6 00     | 7 00 |
| Good       | Good     | Good     | Good |
| 42         | 42       | 44       | 46   |
| Moderate   | Moderate | Moderate |      |
|            |          |          |      |

Ambient PM

O 80

Moderate

Last Upstaned: 50 seconds ago

Pollution Health Advice

PM2.5

48 Jug/m² 54 Jug/m² 39 Jug/m²

HISTORIC DATA

Week

T70.97

MN 20544 MAX 151.348

128.23

Good Moderaty Poo