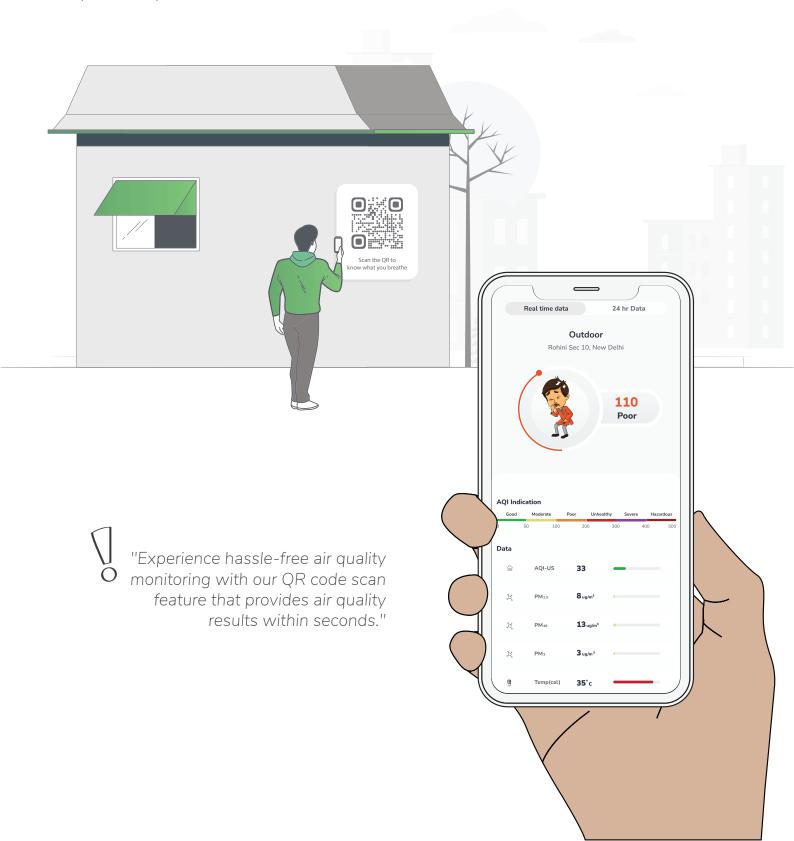

# Scan the **QR Code**

Monitor the air around you by scanning the AQI QR code anytime, anywhere.