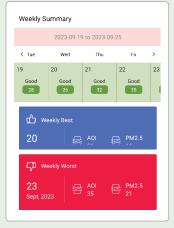

#### Weekly Summary

Line Graphs

| Daily Summ |          |          |      |
|------------|----------|----------|------|
|            | 2023-    | 09-28    |      |
|            | А        | м        |      |
| 12 01      | 1 00     | 2 00     | 3.00 |
| Moderate   | Good     | Good     | Good |
|            | 46       | 41       | 42   |
| 4 00       | 5 00     | 6 00     | 7 00 |
| Good       | Good     | Good     | Good |
| 42         | 42       | 44       | 46   |
| Moderate   | Moderate | Moderate |      |
|            |          |          |      |