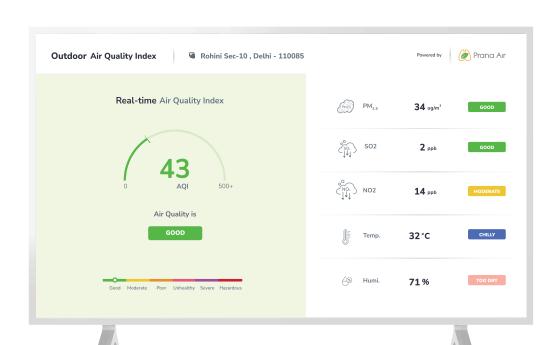

Ambient PM

O 80

Moderate

Last Upstaned: 50 seconds ago

Pollution Health Advice

PM2.5

48 Jug/m² 54 Jug/m² 39 Jug/m²

HISTORIC DATA

Week

T70.97

MN 20544 MAX 151.348

128.23

Good Moderaty Poor Unhealthy Severe Hazardous