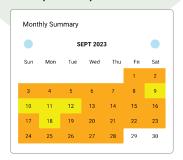

mary



Line Graphs

| Daily Summ |          |          |      |
|------------|----------|----------|------|
|            | 2023-    | 09-28    |      |
|            | А        | м        |      |
| 12 01      | 1 00     | 2 00     | 3.00 |
| Moderate   | Good     | Good     | Good |
|            | 46       | 41       | 42   |
| 4 00       | 5 00     | 6 00     | 7 00 |
| Good       | Good     | Good     | Good |
| 42         | 42       | 44       | 46   |
| Moderate   | Moderate | Moderate |      |
|            |          |          |      |

Ambient PM

O 80

Moderate

Last Upstaned: 50 seconds ago

Pollution Health Advice

PM2.5

48 Jug/m² 54 Jug/m² 39 Jug/m²

HISTORIC DATA

Week

T70.97

MN 20544 MAX 151.348

128.23

Good Moderaty Poor Unhealthy Severe Hazardous

#### Monthly Summary



2-Axis Comparison Chart



#### Download the AQI App





# AQ Mobile Application

Empowering you to make informed decisions anytime, anywhere, with easy access to the data you need.



24\*7 remote access to the monitored data

# AQ Web Dashboard

Empowering you to make informed decisions anytime, anywhere, with easy access to the data you need.

www.aqi.in



Insightful Air quality monitoring dashboard



Export recorded data anytime anywhere



Compare different air quality parameters of two or more location

Real-time, Historic, link generation, comparison, Tree view and a lot more features.





# AQ TV Application

Empowering you to make informed decisions anytime, anywhere, with easy access to the data you need.









Integrated and controlled via the AQI mobile app



Compare