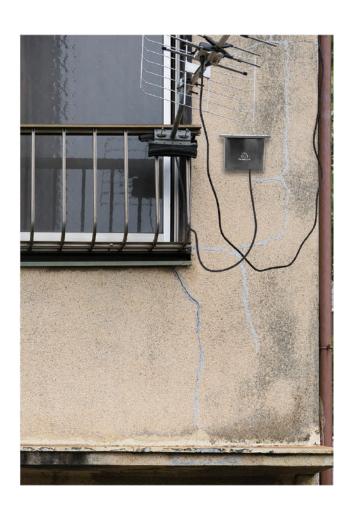

### **Ambient PM**

The Prana Air Ambient PM Air Quality Monitor is a powerful tool for measuring the air quality around you with a range of different air quality parameters, including temperature and humidity.

# Salient Features

## Ambient PM **Dimensions**

Weight: 600g (Approx)

Dimesnsions: 16.5 x 11.5 cm

11.5cm