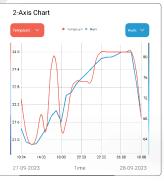

y Summ |          |          |      |
|------------|----------|----------|------|
|            | 2023-    | 09-28    |      |
|            | А        | м        |      |
| 12 01      | 1 00     | 2 00     | 3.00 |
| Moderate   | Good     | Good     | Good |
|            | 46       | 41       | 42   |
| 4 00       | 5 00     | 6 00     | 7 00 |
| Good       | Good     | Good     | Good |
| 42         | 42       | 44       | 46   |
| Moderate   | Moderate | Moderate |      |
|            |          |          |      |

Ambient PM

O 80

Moderate

Last Upstaned: 50 seconds ago

Pollution Health Advice

PM2.5

48 Jug/m² 54 Jug/m² 39 Jug/m²

HISTORIC DATA

Week

T70.97

MN 20544 MAX 151.348

128.23

Good Moderaty Poor Unhealthy Severe Hazardous

#### Monthly Summary



2-Axis Comparison Chart



#### Download the AQI App





# AQ Mobile Application

Empowering you to make informed decisions anytime, anywhere, with easy access to the data you need.



24\*7 remote access to the monitored data

# AQ Web Dashboard

Empowering you to make informed decisions anytime, anywhere, with easy access to the data you need.

www.aqi.in



Insightful Air quality monitoring dashboard



Export recorded data anytime anywhere



Compare different air quality parameters of two or more location

Real-time, Historic, link generation, comparison, Tree view and a lot more features.





# AQ TV Application

Empowering you to make informed decisions anytime, anywhere, with easy access to the data you need.









Integrated and controlled via the AQI mobile app



Compare your indoor air quality wit