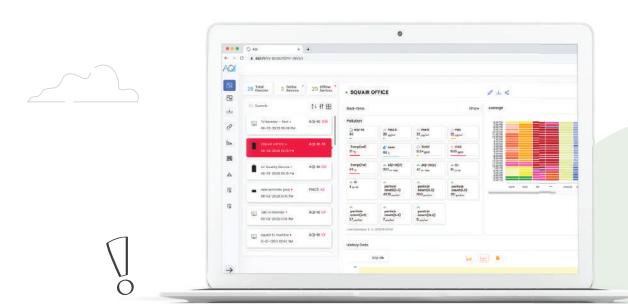

# AQ Web Dashboard

Empowering you to make informed decisions anytime, anywhere, with easy access to the data you need.

www.aqi.in

Insightful Air quality monitoring dashboard

Export recorded data anytime anywhere

Compare different air quality parameters of two or more location

Real-time, Historic, link generation, comparison, Tree view and a lot more features.