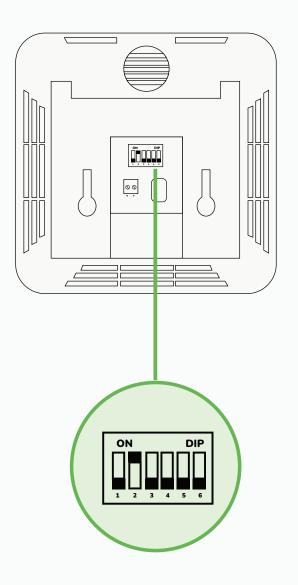

# Step 1: Connecting the monitor to the WiFi

Establishing a connection between the monitor and a WiFi network allows users to remotely access and view the monitored data.

On the back side of your SQUAIR make sure switch Number 2 is ON and rest all switches are down.