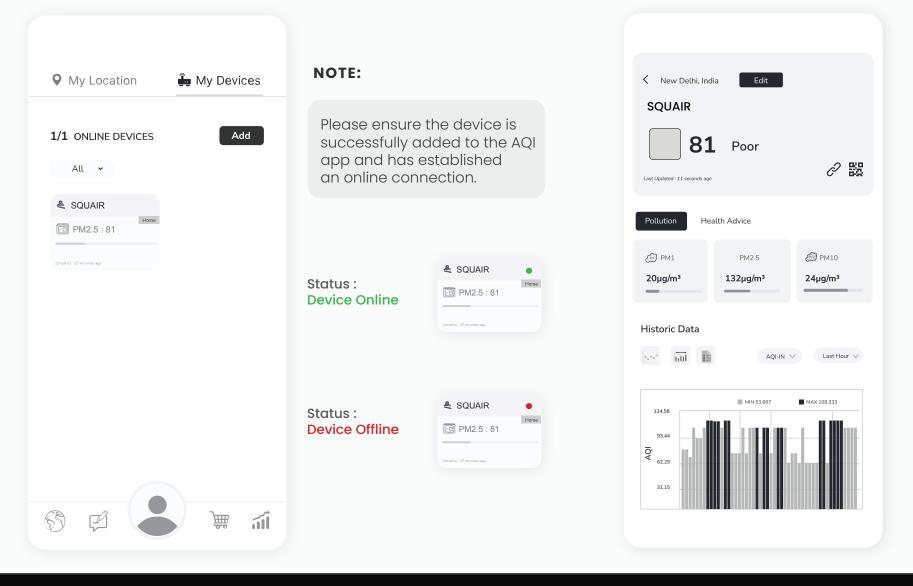

7

Your device is added successfully. You can see your added device under the **"My Devices"** section of the AQI App. Check the device's online status after 5 minutes. If offline, verify the power source, and WiFi connection. 8

Click on your device card in "My Devices" to get a detailed view of the monitored data. Click on the **"Edit button"** to edit the details of the device.

**NOTE:** The device will continue to display as online for 30 minutes even after going offline.