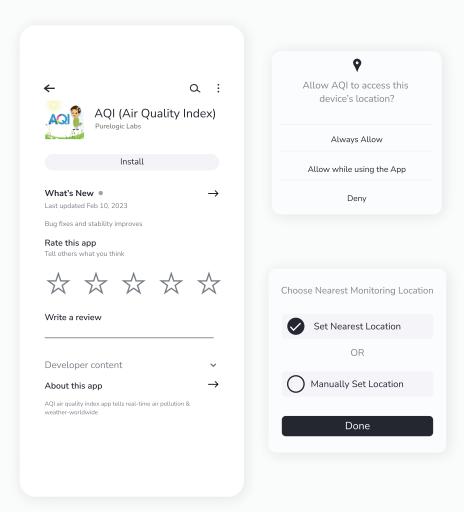

Download and install the AQI App on your phone (*available on Google Play Store for Android and the App Store for iOS*). Once installed, open the app and grant all the necessary permissions.

Click on **"My Devices"** to Sign up for creating a new account or Log in if you already have one. For Login/ Sign up procedure, refer to **Page 18**.

# How to log in/ sign up?

To provide access control, track monitored data, personalize the experience, and facilitate communication between users and the devices.

Sign up :

Install the AQI India app on your smartphone.

| ←<br>AQI (Air Quali<br>Purelogic Labs                                  | Q :<br>ty Index) |
|------------------------------------------------------------------------|------------------|
| Install                                                                |                  |
| What's New •<br>Last updated Feb 10, 2023                              | $\rightarrow$    |
| Bug fixes and stability improves                                       |                  |
| Rate this app<br>Tell others what you think                            |                  |
| * * * *                                                                | * *              |
| Write a review                                                         |                  |
| Developer content                                                      | ~                |
| About this app                                                         | $\rightarrow$    |
| AQI air quality index app tells real-time air pol<br>weather-worldwide | lution &         |
|                                                                        |                  |
|                                                                        |                  |
|                                                                        |                  |