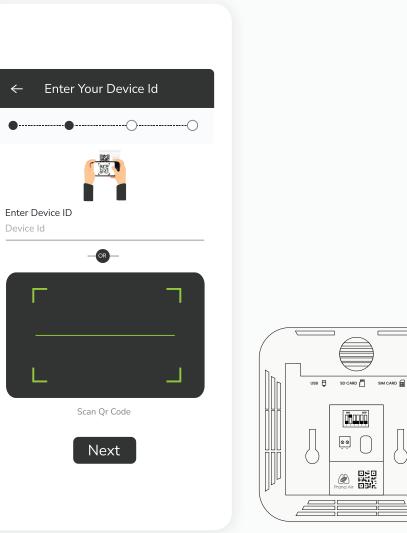

Then select **"SQUAIR"** under the 'Choose your Device' section.

 $\leftarrow$ 

Device Id

Enter the device ID manually or Scan the QR Code displaying in the monitor.

Add all the necessary details and then click on the **"Setup"** button.