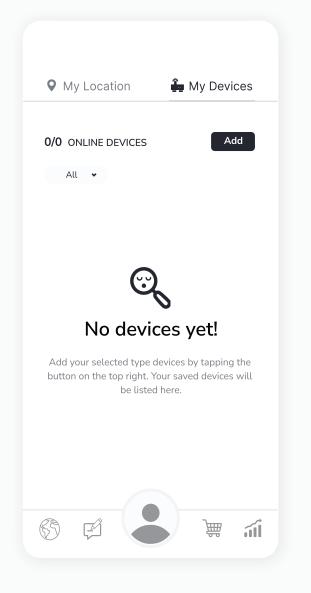

### Once logged in, Go to **"My Devices"** and then click on the **"Add"** button.

| • My Location                                            | 🌲 My Devices |
|----------------------------------------------------------|--------------|
|                                                          |              |
| <b>0/0</b> ONLINE DEVICES                                | Add          |
| All 🗸                                                    |              |
|                                                          |              |
| ୍                                                        | 5            |
| No devic                                                 | es yet!      |
| Add your selected type de<br>button on the top right. Yo |              |
| be listed                                                | here.        |
|                                                          |              |
|                                                          |              |
| 63 F                                                     | <u>بة</u>    |
|                                                          |              |