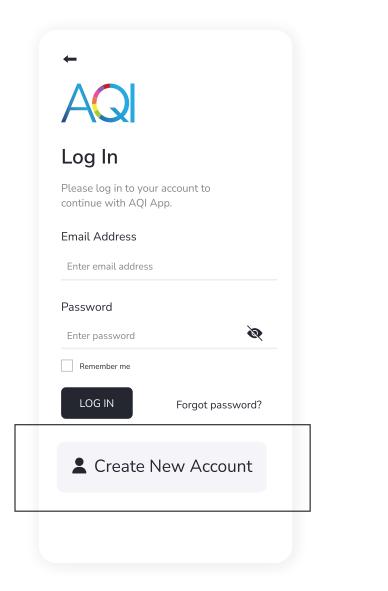

#### Click on the **"Create New Account"** button.

Add the necessary details. Click on the checkbox after reading all the terms and conditions and privacy policies. Then click on the **"Sign Up"** button.

## Enter your credentials and then click on the **"Log in"** button.