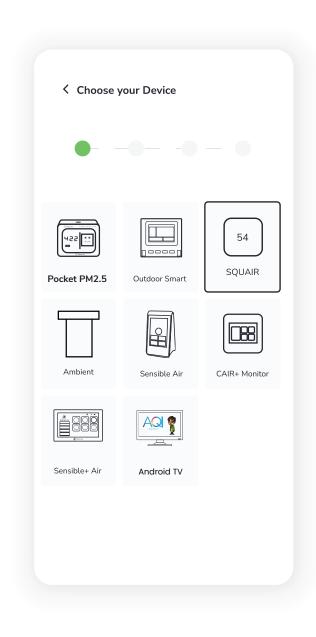

Then select **"SQUAIR"** under the 'Choose your Device' section.

 $\leftarrow$ 

Device Id

Enter the device ID manually or Scan the QR Code displaying in the monitor.

Add all the necessary details and then click on the **"Setup"** button.