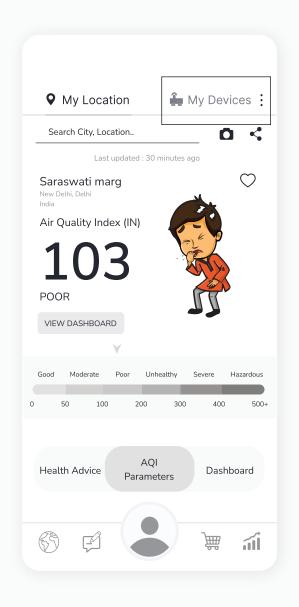

Your account is created. You will be redirected to **'My Devices'** section where you can add different devices.

Open the app and click on **"My Devices"** from the top right corner of the screen.

| • My Location                                                  |                    | My Dev   | /ices      |
|----------------------------------------------------------------|--------------------|----------|------------|
| Search City, Location                                          |                    | _ (      |            |
| Last updated                                                   | : 30 minute:       | s ago    |            |
| <b>Saraswati marg</b><br><sub>New Delhi, Delhi<br/>India</sub> |                    |          | $\bigcirc$ |
| Air Quality Index (IN)                                         |                    |          |            |
| 103                                                            |                    |          | •          |
| POOR                                                           |                    | <b>F</b> |            |
| VIEW DASHBOARD                                                 |                    |          |            |
| VIEW DASHBOARD                                                 |                    |          |            |
| VIEW DASHBUARD                                                 |                    |          |            |
| Good Moderate Poor                                             | Unhealthy          | Severe   | Hazardous  |
| Good Moderate Poor                                             | Unhealthy<br>00 30 |          | Hazardous  |
| Good Moderate Poor                                             |                    |          |            |
| Good Moderate Poor<br>0 50 100 20<br>Health Advice             |                    | 0 400    |            |
| Good Moderate Poor<br>0 50 100 20<br>Health Advice             | 00 30<br>AQI       | 0 400    | 500+       |
| Good Moderate Poor<br>0 50 100 20<br>Health Advice             | 00 30<br>AQI       | 0 400    | 500+       |