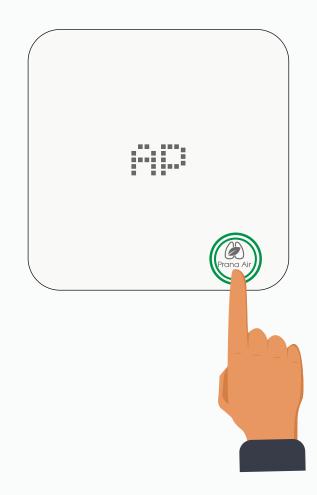

Put your SQUAIR in AP mode, long press Prana air logo until you see "AP" on the LED Screen.

Now go to your mobile's WiFi settings and search for **"Air Monitor\_(your device ID)**".

Connect to it using the password : **"12345678"**.