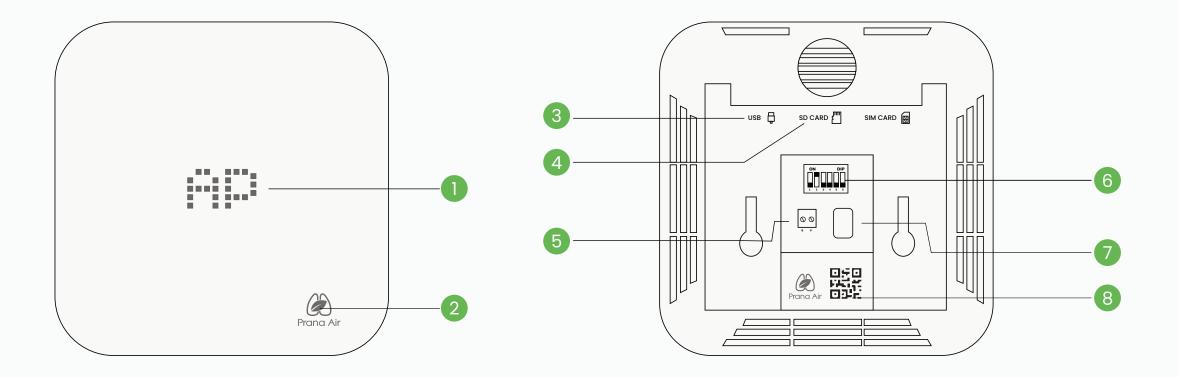

# SQUAIR MONITOR

WiFI Connectivity

## **Getting Started : Know your SQUAIR**

General information about the product that explains the basic functionalities of the device.