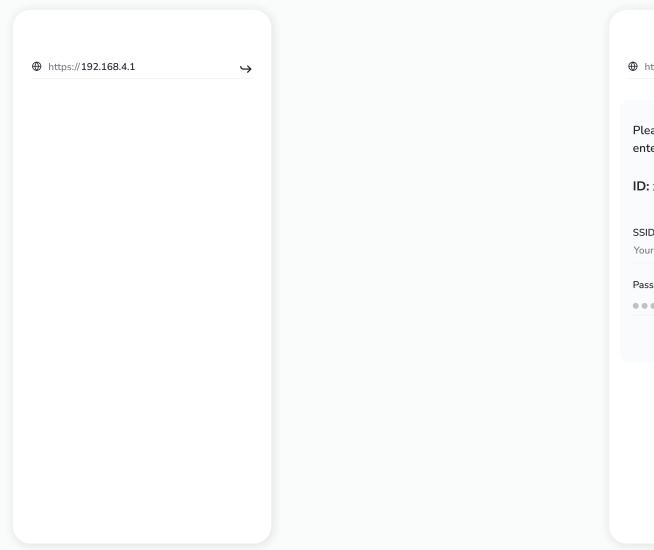

**5.1** If the pop-up fails to appear, click on the notification instead.

5.2 Select the "Don't ask again" option, followed by clicking the "Yes" button.

Once connected, open your internet browser and type **"192.168.4.1"** on your address bar.

Now select your WiFi network on the SSID drop-down bar and enter the WiFi password. If you dont find the WiFi network, click on the refresh button.

| https://192.168.4.1                        |       | $\rightarrow$ |
|--------------------------------------------|-------|---------------|
| Please select the Wi<br>enter its password |       | :             |
| SSID<br>Your Wifi Network<br>Password      |       | Refresh       |
| ••••                                       |       |               |
|                                            | Close | Connect       |
|                                            |       |               |
| By Prar                                    | naAir |               |