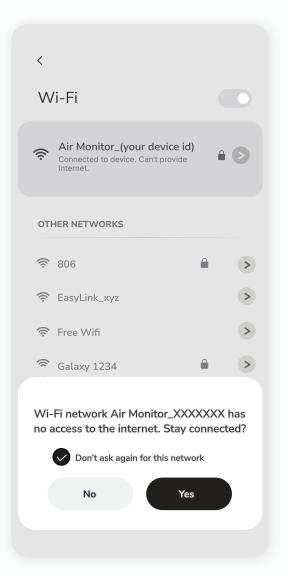

**5.1** If the pop-up fails to appear, click on the notification instead.

5.2 Select the "Don't ask again" option, followed by clicking the "Yes" button.

Once connected, open your internet browser and type **"192.168.4.1"** on your address bar.

Now select your WiFi network on the SSID drop-down bar and enter the WiFi password. If you dont find the WiFi network, click on the refresh button.

| https://192.168.4.1                        |       | $\rightarrow$ |
|--------------------------------------------|-------|---------------|
| Please select the Wi<br>enter its password |       | :             |
| SSID<br>Your Wifi Network<br>Password      |       | Refresh       |
| ••••                                       |       |               |
|                                            | Close | Connect       |
|                                            |       |               |
| By Prar                                    | naAir |               |