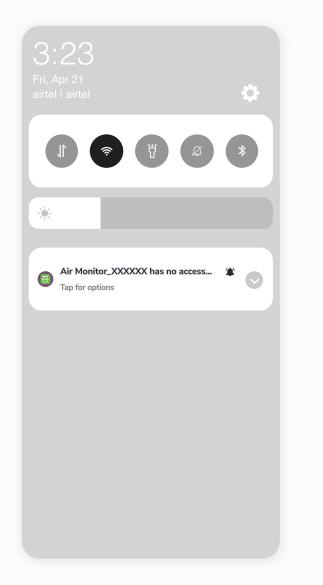

**5.1** If the pop-up fails to appear, click on the notification instead.

5.2 Select the "Don't ask again" option, followed by clicking the "Yes" button.

Once connected, open your internet browser and type **"192.168.4.1"** on your address bar.