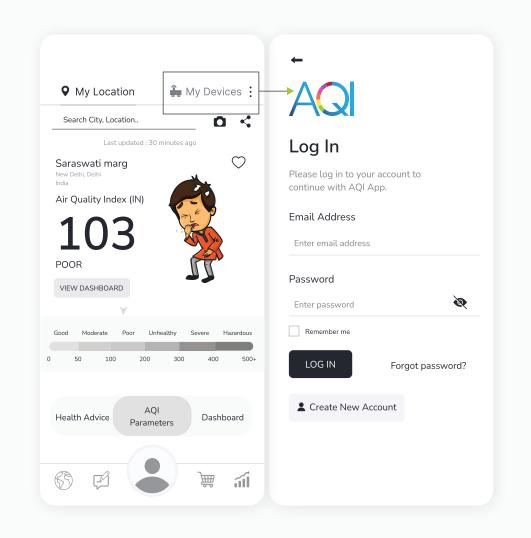

### Once logged in, Go to **"My Devices"** and then click on the **"Add"** button.

| • My Location                                            | 🌲 My Devices |
|----------------------------------------------------------|--------------|
|                                                          |              |
| <b>0/0</b> ONLINE DEVICES                                | Add          |
| All 🗸                                                    |              |
|                                                          |              |
| ୍                                                        | 5            |
| No devic                                                 | es yet!      |
| Add your selected type de<br>button on the top right. Yo |              |
| be listed                                                | here.        |
|                                                          |              |
|                                                          |              |
| 63 F                                                     | <u>بة</u>    |
|                                                          |              |

Open the app and click on **"My Devices"** from the top right corner of the screen.

## Enter your credentials and then click on the **"Log in"** button.