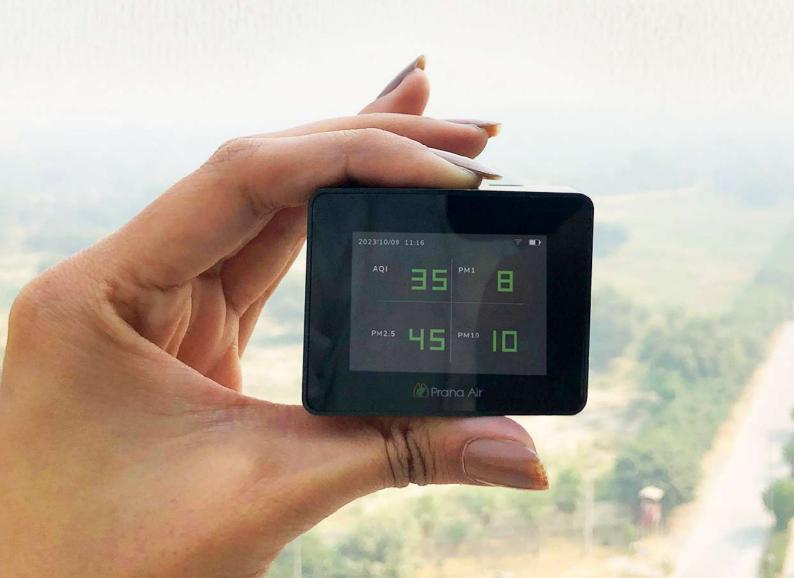

# Real time mesaurement of

Use the Prana Air Pocket PM2.5 Monitor for on-the-go air quality insights. This compact device assesses AQI and measures PM1, PM2.5, and PM10 levels indoors and outdoors, displaying real-time data on its LCD screen for quick air safety assessment.

#### Air Quality Display Screen

Displaying real-time data for AQI, PM1, PM2.5, and PM10.