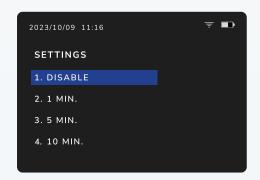

#### **Auto Off setting**

Offering customizable Auto
Off settings to suit your needs.