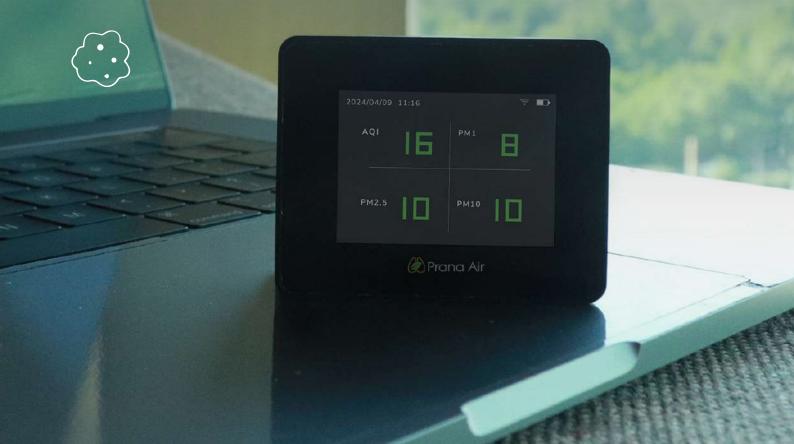

# Real time mesaurement of

Use the Prana Air Pocket PM2.5 Monitor for on-the-go air quality insights. This compact device assesses AQI and measures PM1, PM2.5, and PM10 levels indoors and outdoors, displaying real-time data on its LCD screen for quick air safety assessment.

#### Air Quality Display Screen

Displaying real-time data for AQI, PM1, PM2.5, and PM10.