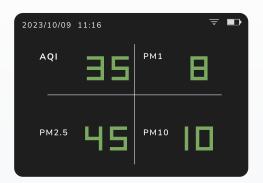

#### Air Quality Display Screen

Displaying real-time data for AQI, PM1, PM2.5, and PM10.