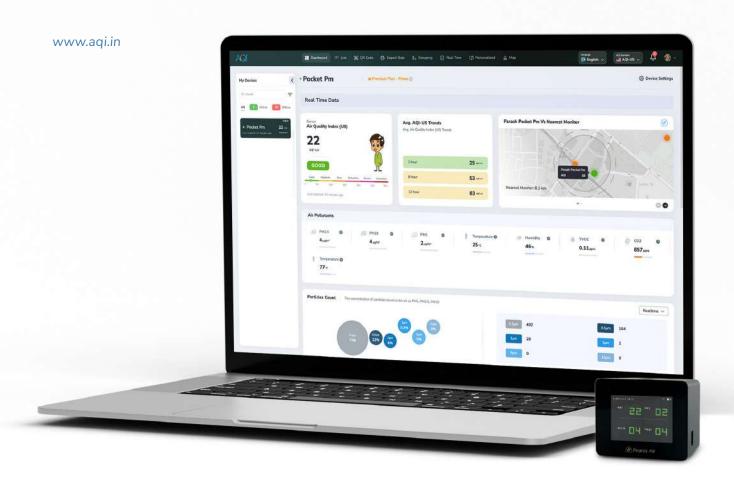

# Remote Data Accessibility via AQ Application

Download the AQI App

With WiFi Connectivity, AQI App allows the user to access the air quality data remotely anytime anywhere on the go.

Check Air Quality Anywhere Anytime

Get detailed parameters data

Get Notified When It Matters

Access data in different formats

Access monthly, weekly, and annual insights

### Web dashboard

Experience a comprehensive and efficient solution that provides seamless access and real-time monitoring of PM (Particulate Matter) levels, along with robust analysis of historical data.