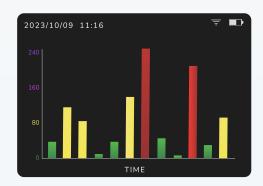

sment.

Air Quality Index (AQI)

7

Particle Counts (0.3, 0.5, 1.0, 2.5, 5.0, 10.0)

Particulate Matter (1, 2.5 & 10)





# Qualitative Features

An intelligent pocket-friendly monitor to keep a tab over the air you breathe.



Real-Time Alerts
Protect Your Health



Slim Pocket Fit Carry Anywhere



**4-Hr Runtime**Covers Your Commute



**400 mAh Battery** All-Day Power



**Wi-Fi Sync**Track & Share Data



High-Contrast LCD
Glanceable Reads

"Know what you breathe"

# Designed to be sin Jamshedpur cit discreet

Featuring a visually appealing display, seamless Wi-Fi connectivity to both AQI mobile app and dashboard, and exceptional portability, making it suitable for carrying anywhere you go.



#### Air Quality Display Screen

Displaying real-time data for AQI, PM1, PM2.5, and PM10.



#### Graph screen

Graphical representation of various parameters.



#### Particle Count Screen

Showing live particle count data.



#### **Auto Off setting**

Offering customizable Auto
Off settings to suit your needs.

# Remote Data Accessibility via AQ Application

Download the AQI App





With WiFi Connectivity, AQI App allows the user to access the air quality data remotely anytime anywhere on the go.



Check Air Quality Anywhere Anytime



Get detailed parameters data



Get Notified When It Matters



Access data in different formats



Access monthly, weekly, and annual insights















### Web dashboard

Experience a comprehensive and efficient solution that provides seamless access and real-time monitoring of PM (Particulate Matter) levels, along with robust analysis