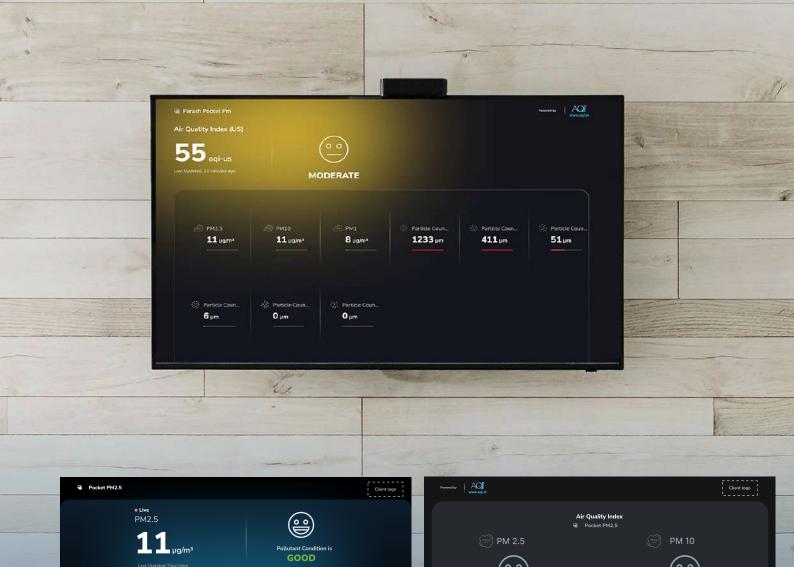

# **TV** Application

8 Hour

136 µg/m³

Tune into Fresh Air with a range of vibrant themes that bring both beauty and function to your screen. Transform your TV into a real-time display for AQI and weather updates, turning any space into an informative and engaging environment.