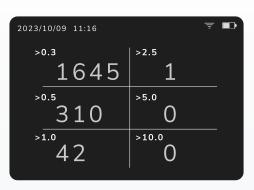

#### Graph screen

Graphical representation of various parameters.

#### Particle Count Screen

Showing live particle count data.