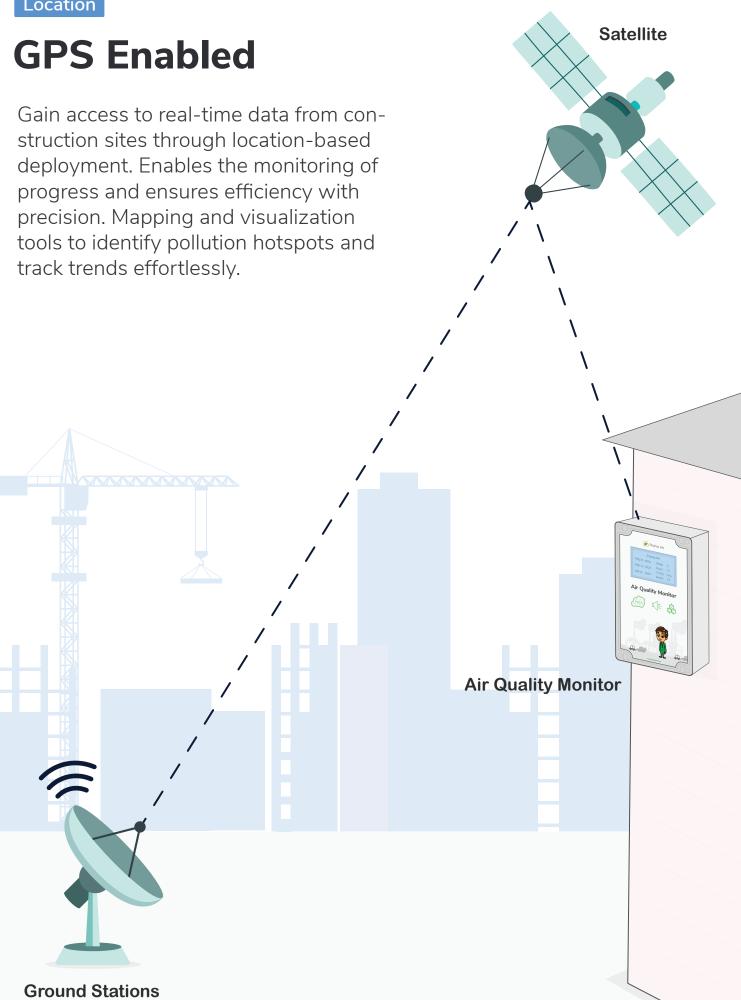

Real-time data insights

Micro SD Card Storage

Mobile App & Dashboard

Cloud Storage

GPS Enabled

IP68 Housing