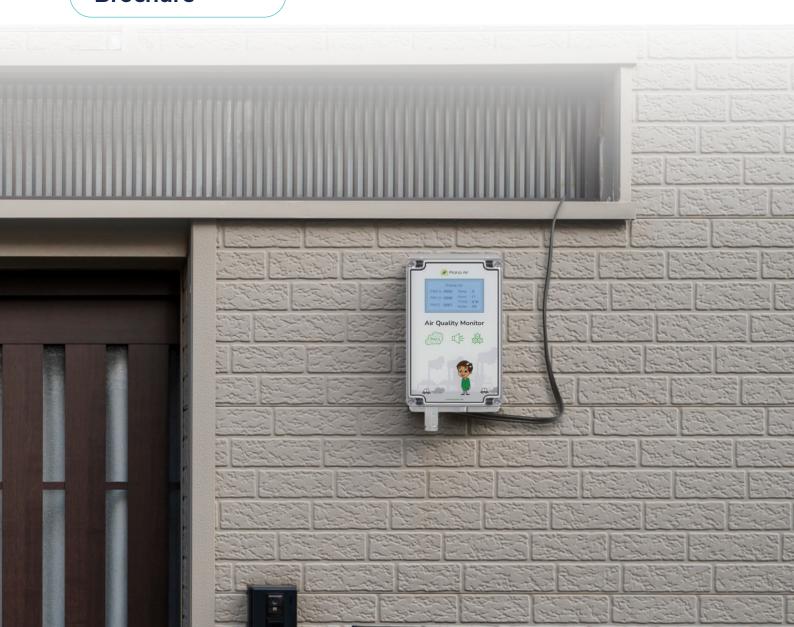

#### **Air Quality Monitor**

The Prana Air's Air Quality Monitor is a potent device to measure air quality. Monitor the air quality and historical data with Wifi/GSM connectivity and advanced features.

Get the best device with a waterproof housing that makes it water resistant and protects from dust. Make the best decision on air pollution by getting accurate data insight.