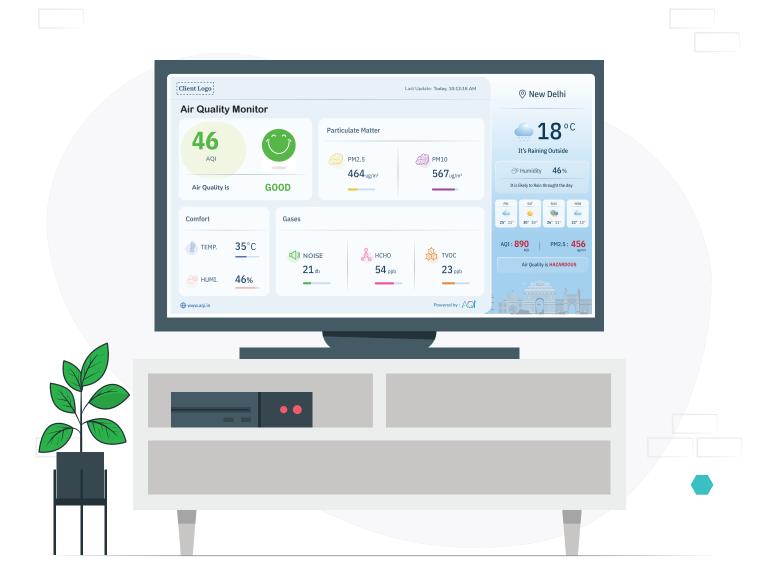

#### **Data Display**

Get accuracy and reliability as you delve into the realm of air quality monitoring. Our state-of-the-art technology empowers you with instant access to real-time data display, seamlessly integrated into the TV App and Web Dashboard.

| Prana                                 | Air                                            |  |
|---------------------------------------|------------------------------------------------|--|
| PM2.5:0050<br>PM1.0:0028<br>PM10:0067 | Temp: 24<br>Humi: 57<br>TVOC: 0.3<br>Noise: 53 |  |
|                                       |                                                |  |