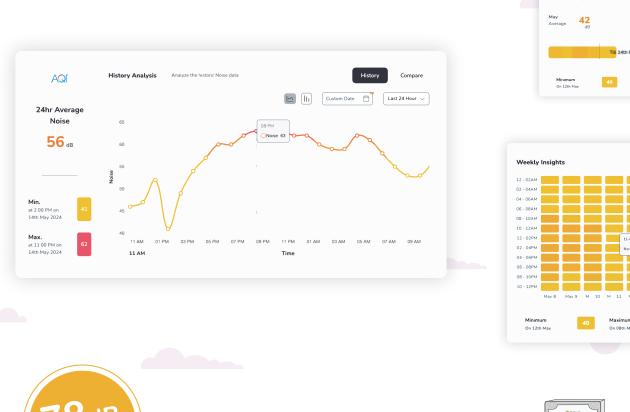

#### **Measuring Noise Levels**

Our device enhanced the noise monitoring capabilities. Access real-time data on noise pollution, stay informed about current noise levels and take the needed action. Dive deeper into the data with access to historical records, weekly summaries, and trend analysis on noise pollution.

May ∨ 11 May Avg **40** d8