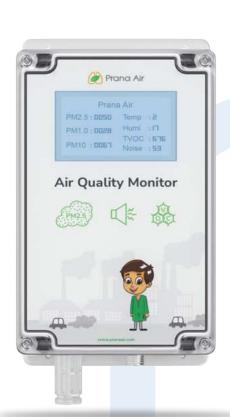

#### **Data Display**

Get accuracy and reliability as you delve into the realm of air quality monitoring. Our state-of-the-art technology empowers you with instant access to real-time data display, seamlessly integrated into the TV App and Web Dashboard.

| Prana                                 | Air                                            |  |
|---------------------------------------|------------------------------------------------|--|
| PM2.5:0050<br>PM1.0:0028<br>PM10:0067 | Temp: 24<br>Humi: 57<br>TVOC: 0.3<br>Noise: 53 |  |
|                                       |                                                |  |