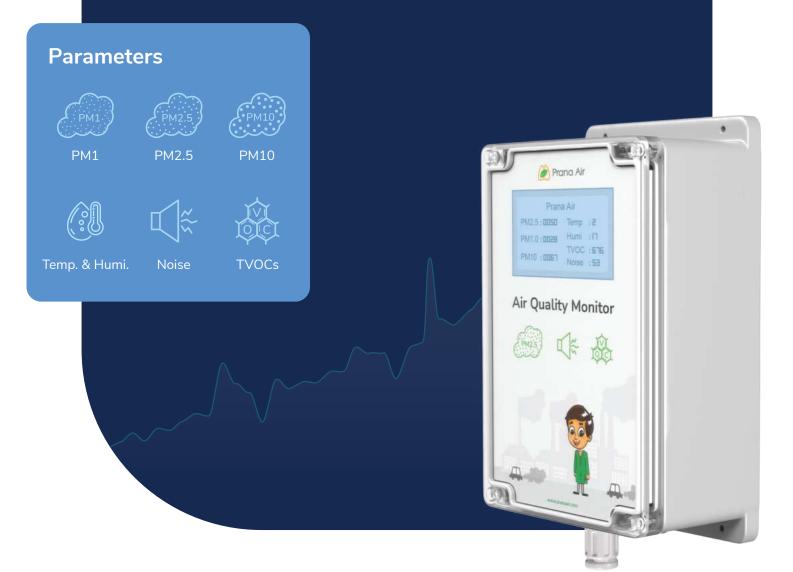

#### Product Specifications

Gain valuable insights of your surroundings with real-time monitoring capabilities.

The Device has two sensors, hence switching to a different PM sensor is simple.

Environmental factors and low air quality have an impact on PM sensors, which need to be changed. With the device, the PM sensor changing is not required.

| Variants | PM Sensor      |  |
|----------|----------------|--|
| Model A  | One PM Sensor  |  |
| Model B  | Two PM Sensors |  |

Battery

4000 mAh

**Display Size** 

3.5 Inches

Connectivity

WiFi/ GSM

Sample Flow Rate

0.31/min

**Respone Time** 

1 Second

**Power** 

DC Power Supply