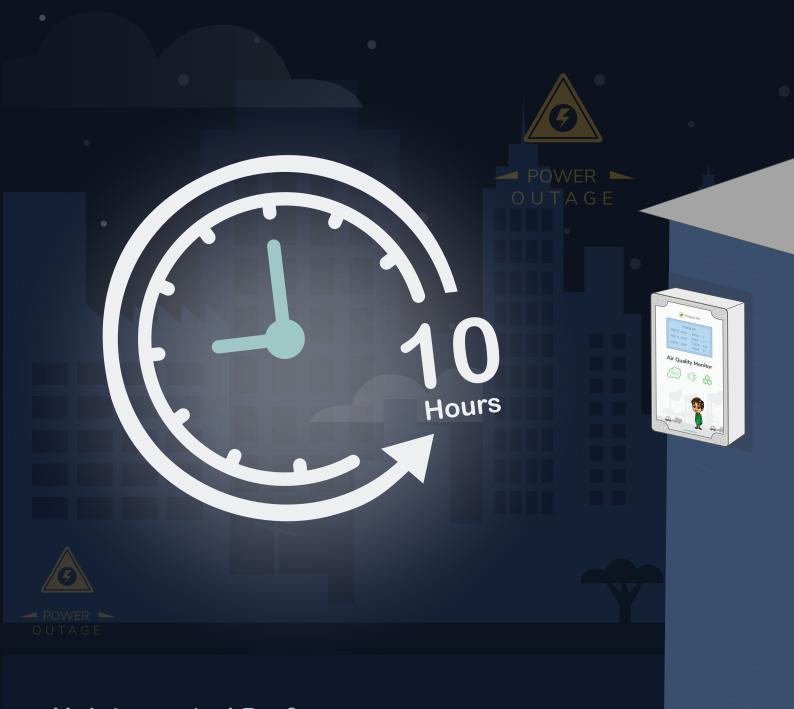

#### **Battery Backup**

Experience outstanding performance with over 10 hours of battery backup. Ensuring continuous operation even without a power supply. Enjoy uninterrupted functionality, allowing the device to remain fully operational without the need for constant power.

**Uninterrupted Performance:**No Continuous Power Needed!