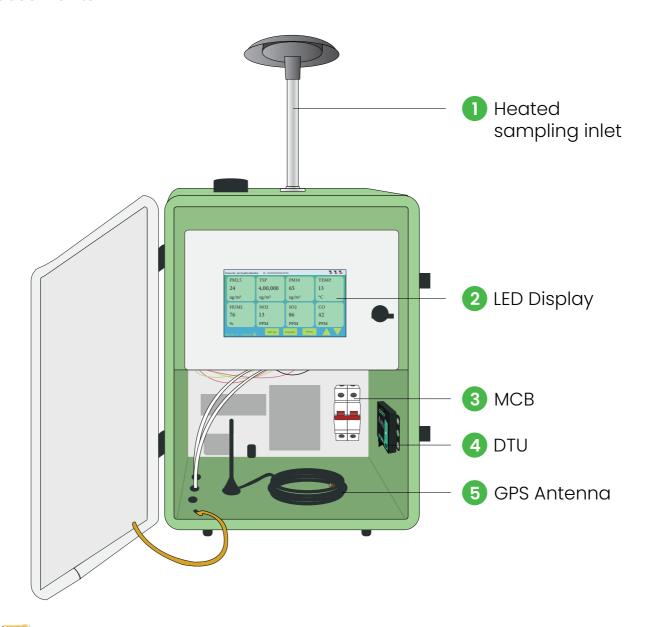

**Data Transmission Unit** 

Benefit from versatile with DTU (Data transmission Unit) including RS-485, SIM Card, and precise lat/long GPS coordinates.

• RS 485 • 4G Vol SIM Card

#### **LED Display Screen**

Effortless monitoring with an intuitive touchscreen interface. Navigate through menus, access real-time pollutant data, and customize settings with just a touch. Customization functionality, check for signal access to the device, historical data, and error adjustment. Simplify your monitoring experience with the power of touch.

**Heated Sampling Inlet:** Reduces the impact of humidity or water vapor on measurements.