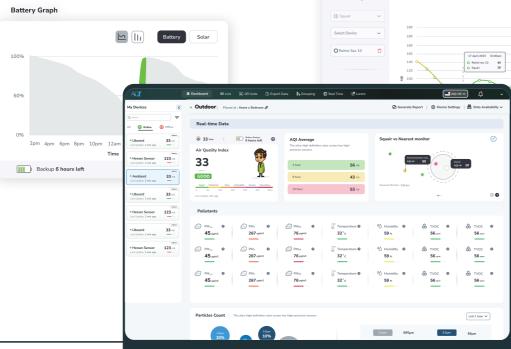

## **AQ** Mobile Application

Facilitating your ability to make well-informed decisions effortlessly, no matter your location or the time of day, our platform ensures seamless access to the essential data you require.

Empowering you to make informed decisions with easy access to the data.

Dashboard

Compare

**Tree View** 

Link

**Export File** 

**QR** Code

Historic Data

Custom Date (iii) Last 24 hours V AQI-IN V