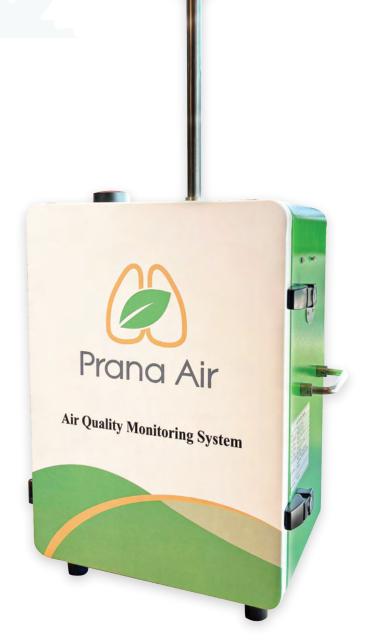

### Continuous Ambient Air Quality Monitoring System

In a world where air quality is a growing concern, Prana Air - Air Quality Monitor is your trusted companion for ensuring the air you breathe is safe and clean.

# About Continuous Ambient Air Quality Monitoring System

The Continuous Ambient Air Quality Monitoring System(CAAQMS) provides reliable measurements of particulate matter (PM10, PM2.5, PM1), total suspended particles (TSP), including O3, NO2, CO, SO2, NO, NH3, H2S, CH4, and TVOC (PID).

### **Overview**

The CAAQMS continuously monitors environmental conditions to deliver precise measurements, making it an invaluable tool for air quality management, environmental research, and public health assessments.