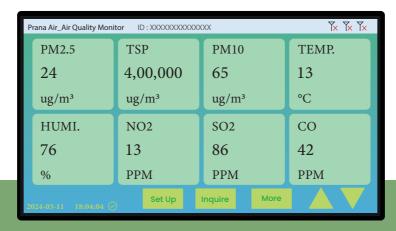

#### **LED Display Screen**

Effortless monitoring with an intuitive touchscreen interface. Navigate through menus, access real-time pollutant data, and customize settings with just a touch. Customization functionality, check for signal access to the device, historical data, and error adjustment. Simplify your monitoring experience with the power of touch.